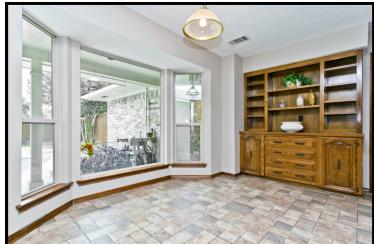

- Kitchen has Raised Breakfast
  Bar, Rich Cabinetry, Under
  Mount Lighting, Dishwasher,
  Electric Cktop & Double Ovens
- Breakfast Area has Bay Window with Built In Wood Hutch
- Master Suite has Crown Molding and Ceiling Fan
- Master Bath features Separate Vanities, Separate Tiled Shower, Garden Tub and His & Hers Walk in Closets
- Large, Sparkling Pool with Cleaning System
- Grassy Yard for Playset or Pets
- 37' x 6' Covered Porch
- Large Patio Area