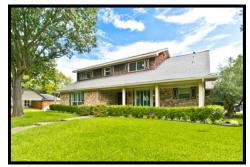

- Brick Façade w/Large Inviting Covered Porch
- Quaint Walkup with Mature Shade Tree and Landscaping
- Crown Molding & Wood Flooring in Foyer and Formal Dining
- Great Room is Vaulted with Wall of Paneless Windows offering Stunning View of Pool & Back Yard
- Floor to Ceiling Brick Gas Log Fireplace with Raised Brick Hearth
- Den with Beam Ceiling and Built In Bookcases
- Powder Room off Den