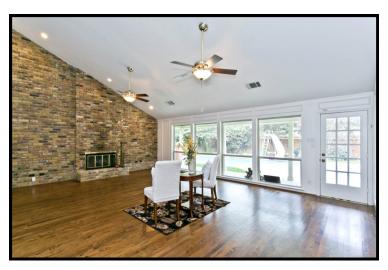

- Brick Façade w/Large Inviting Covered Porch
- Quaint Walkup with Mature Shade Tree and Landscaping
- Crown Molding & Wood Flooring in Foyer and Formal Dining
- Great Room is Vaulted with Wall of Paneless Windows offering Stunning View of Pool & Back Yard
- Floor to Ceiling Brick Gas Log Fireplace with Raised Brick Hearth
- Den with Beam Ceiling and Built In Bookcases
- Powder Room off Den