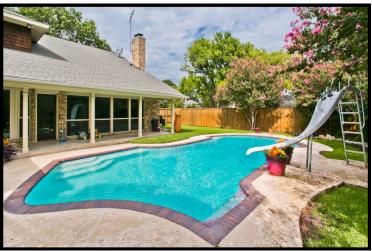

## \$490,000

- Sparkling Pool
- Corner Lot
- Walk to Schools & Park
- Great Location

1125 Mill Springs

**Cottonwood Creek Estates** 

Richardson

Delightful and Spacious Family Home with Sparkling Pool & Grassy Yard! Established Neighborhood within walking distance to UTD Campus, Parks & Elem School!

- Kitchen has Raised Breakfast
  Bar, Rich Cabinetry, Under
  Mount Lighting, Dishwasher,
  Electric Cktop & Double Ovens
- Breakfast Area has Bay Window with Built In Wood Hutch
- Master Suite has Crown Molding and Ceiling Fan
- Master Bath features Separate Vanities, Separate Tiled Shower, Garden Tub and His & Hers Walk in Closets
- Large, Sparkling Pool with Cleaning System
- Grassy Yard for Playset or Pets
- 37' x 6' Covered Porch
- Large Patio Area