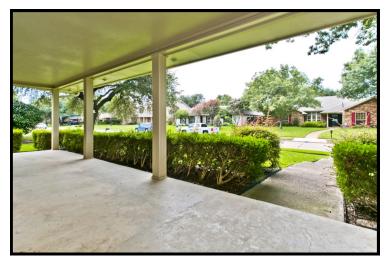

- Kitchen has Raised Breakfast
  Bar, Rich Cabinetry, Under
  Mount Lighting, Dishwasher,
  Electric Cktop & Double Ovens
- Breakfast Area has Bay Window with Built In Wood Hutch
- Master Suite has Crown Molding and Ceiling Fan
- Master Bath features Separate Vanities, Separate Tiled Shower, Garden Tub and His & Hers Walk in Closets
- Large, Sparkling Pool with Cleaning System
- Grassy Yard for Playset or Pets
- 37' x 6' Covered Porch
- Large Patio Area