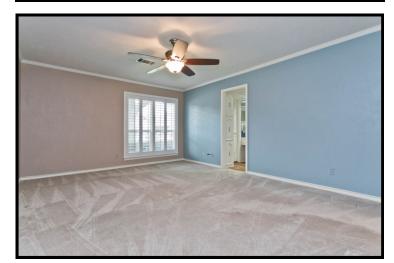

- Brick Façade w/Large Inviting Covered Porch
- Quaint Walkup with Mature Shade Tree and Landscaping
- Crown Molding & Wood Flooring in Foyer and Formal Dining
- Great Room is Vaulted with Wall of Paneless Windows offering Stunning View of Pool & Back Yard
- Floor to Ceiling Brick Gas Log Fireplace with Raised Brick Hearth
- Den with Beam Ceiling and Built In Bookcases
- Powder Room off Den