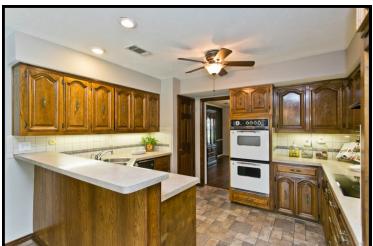

- Kitchen has Raised Breakfast
  Bar, Rich Cabinetry, Under
  Mount Lighting, Dishwasher,
  Electric Cktop & Double Ovens
- Breakfast Area has Bay Window with Built In Wood Hutch
- Master Suite has Crown Molding and Ceiling Fan
- Master Bath features Separate Vanities, Separate Tiled Shower, Garden Tub and His & Hers Walk in Closets
- Large, Sparkling Pool with Cleaning System
- Grassy Yard for Playset or Pets
- 37' x 6' Covered Porch
- Large Patio Area