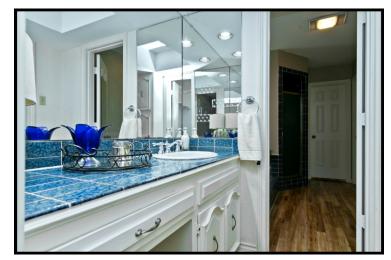

- Kitchen has Raised Breakfast
  Bar, Rich Cabinetry, Under
  Mount Lighting, Dishwasher,
  Electric Cktop & Double Ovens
- Breakfast Area has Bay Window with Built In Wood Hutch
- Master Suite has Crown Molding and Ceiling Fan
- Master Bath features Separate Vanities, Separate Tiled Shower, Garden Tub and His & Hers Walk in Closets
- Large, Sparkling Pool with Cleaning System
- Grassy Yard for Playset or Pets
- 37' x 6' Covered Porch
- Large Patio Area