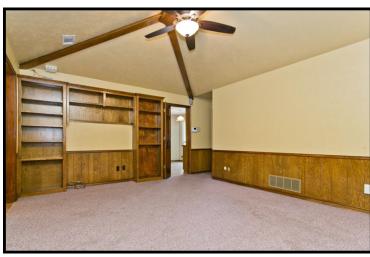

- Brick Façade w/Large Inviting Covered Porch
- Quaint Walkup with Mature Shade Tree and Landscaping
- Crown Molding & Wood Flooring in Foyer and Formal Dining
- Great Room is Vaulted with Wall of Paneless Windows offering Stunning View of Pool & Back Yard
- Floor to Ceiling Brick Gas Log Fireplace with Raised Brick Hearth
- Den with Beam Ceiling and Built In Bookcases
- Powder Room off Den