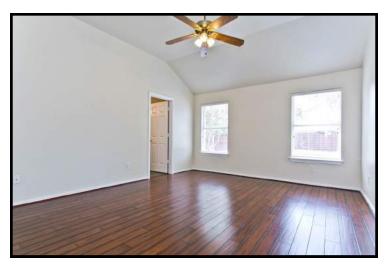

- Vaulted Master Suite has Wood Flooring and Ceiling Fan
- 2 Walk In Closets
- Mstr Bath has His & Hers Sinks, Garden Tub & Separate Shower
- Spacious Secondary Bedrooms, Vaulted with Ceiling Fans
- Full Bath has Furniture Style Vanity and Framed Mirror
- Huge Grassy Play Yard with Ornamental Trees & Flowers, Plus Oversized Patio
- Wood Fence, Recently Stained