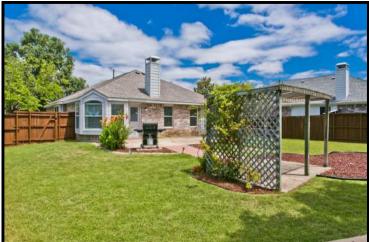

## Charming One-Story, Move-In Ready Home on Corner Lot! Gorgeous Backyard with Oversize Patio! Walk to Elementary & Park!

Brick Façade and Mature Trees

**2000 Oleander Way** 

- Covered Porch
- Tiled Foyer w/10' Ceiling
- Vaulted Study has French Doors and Wood Flooring
- Family Room has Vaulted Ceiling, Wood Flooring and Corner Gas Fireplace w/Mantle
- Large Windows Showcase Yard
- Neutral Colors and Tons of Natural Light
- Roof & Interior Paint May 2017
- 2 Car Garage, Opener May 2017

- Vaulted Master Suite has Wood Flooring and Ceiling Fan
- 2 Walk In Closets
- Mstr Bath has His & Hers Sinks, Garden Tub & Separate Shower
- Spacious Secondary Bedrooms, Vaulted with Ceiling Fans
- Full Bath has Furniture Style Vanity and Framed Mirror
- Huge Grassy Play Yard with Ornamental Trees & Flowers, Plus Oversized Patio
- Wood Fence, Recently Stained