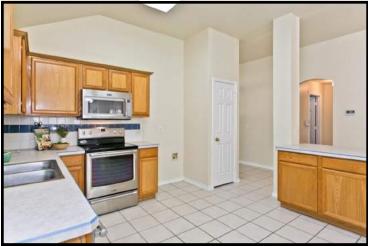

Tiled Kitchen has Large Island with Breakfast Bar

Wyndfield

- Light Wood Cabinetry
- Stainless Steel Double Sink
- Stainless Steel Appls include Dishwasher, Range w/Cooktop & • Built-in Microwave with Vent
- Pantry with Shelving
- Tiled Breakfast Area with Chic Lighting & Window Seat
- Vivint Security System with Wireless Controls