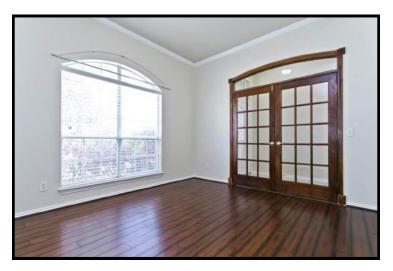

## Charming One-Story, Move-In Ready Home on Corner Lot! Gorgeous Backyard with Oversize Patio! Walk to Elementary & Park!

Brick Façade and Mature Trees

**2000 Oleander Way** 

- Covered Porch
- Tiled Foyer w/10' Ceiling
- Vaulted Study has French Doors and Wood Flooring
- Family Room has Vaulted Ceiling, Wood Flooring and Corner Gas Fireplace w/Mantle
- Large Windows Showcase Yard
- Neutral Colors and Tons of Natural Light
- Roof & Interior Paint May 2017
- 2 Car Garage, Opener May 2017