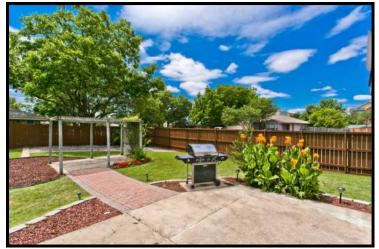

## Charming One-Story, Move-In Ready Home on Corner Lot! Gorgeous Backyard with Oversize Patio! Walk to Elementary & Park!

Brick Façade and Mature Trees

**2000 Oleander Way** 

- Covered Porch
- Tiled Foyer w/10' Ceiling
- Vaulted Study has French Doors and Wood Flooring
- Family Room has Vaulted Ceiling, Wood Flooring and Corner Gas Fireplace w/Mantle
- Large Windows Showcase Yard
- Neutral Colors and Tons of Natural Light
- Roof & Interior Paint May 2017
- 2 Car Garage, Opener May 2017

- Vaulted Master Suite has Wood Flooring and Ceiling Fan
- 2 Walk In Closets
- Mstr Bath has His & Hers Sinks, Garden Tub & Separate Shower
- Spacious Secondary Bedrooms, Vaulted with Ceiling Fans
- Full Bath has Furniture Style Vanity and Framed Mirror
- Huge Grassy Play Yard with Ornamental Trees & Flowers, Plus Oversized Patio
- Wood Fence, Recently Stained