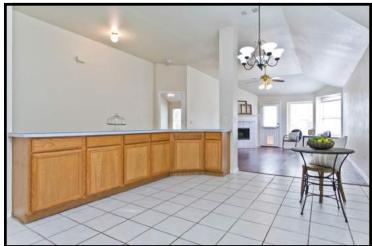

Tiled Kitchen has Large Island with Breakfast Bar

Wyndfield

- Light Wood Cabinetry
- Stainless Steel Double Sink
- Stainless Steel Appls include Dishwasher, Range w/Cooktop & • Built-in Microwave with Vent
- Pantry with Shelving
- Tiled Breakfast Area with Chic Lighting & Window Seat
- Vivint Security System with Wireless Controls