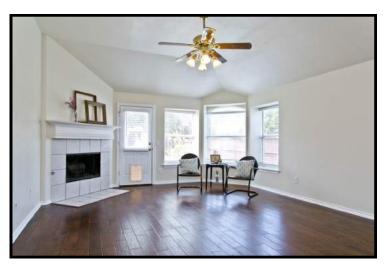

## Charming One-Story, Move-In Ready Home on Corner Lot! Gorgeous Backyard with Oversize Patio! Walk to Elementary & Park!

Brick Façade and Mature Trees

**2000 Oleander Way** 

- Covered Porch
- Tiled Foyer w/10' Ceiling
- Vaulted Study has French Doors and Wood Flooring
- Family Room has Vaulted Ceiling, Wood Flooring and Corner Gas Fireplace w/Mantle
- Large Windows Showcase Yard
- Neutral Colors and Tons of Natural Light
- Roof & Interior Paint May 2017
- 2 Car Garage, Opener May 2017