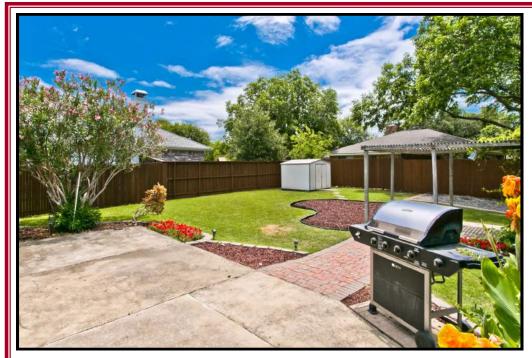

## Charming One-Story, Move-In Ready Home on Corner Lot! Gorgeous Backyard with Oversize Patio! Walk to Elementary & Park!

Brick Façade and Mature Trees

**2000 Oleander Way** 

- Covered Porch
- Tiled Foyer w/10' Ceiling
- Vaulted Study has French Doors and Wood Flooring
- Family Room has Vaulted Ceiling, Wood Flooring and Corner Gas Fireplace w/Mantle
- Large Windows Showcase Yard
- Neutral Colors and Tons of Natural Light
- Roof & Interior Paint May 2017
- 2 Car Garage, Opener May 2017

- Vaulted Master Suite has Wood Flooring and Ceiling Fan
- 2 Walk In Closets
- Mstr Bath has His & Hers Sinks, Garden Tub & Separate Shower
- Spacious Secondary Bedrooms, Vaulted with Ceiling Fans
- Full Bath has Furniture Style Vanity and Framed Mirror
- Huge Grassy Play Yard with Ornamental Trees & Flowers, Plus Oversized Patio
- Wood Fence, Recently Stained