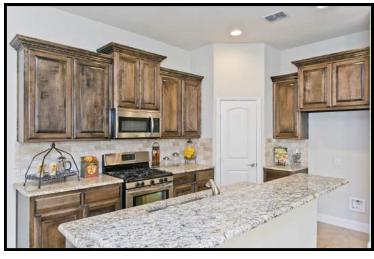

### Charm and Warmth describe the setting for this fabulous two story Town Home with Private Courtyard. Walking Distance to Community Pool & Park!

| • | Brick Façade with Covered Porch               | ٠ | Kitchen with Granite Counters & Breakfast Bar   |
|---|-----------------------------------------------|---|-------------------------------------------------|
| • | Rustic Mahogany Door w/Speakeasy Window       | ٠ | Tumbled Marble Backsplash                       |
| • | Foyer with Crown Molding and 6" Baseboards    | ٠ | 42 in Rich Cabinetry with Under-mount Lighting  |
| • | Study with French Doors & Ceiling Fan         | ٠ | 5 Burner Gas Range, Built-in Microwave          |
| • | Formal Dining with Arched Window              | • | Charming Breakfast Area & Walk-in Pantry        |
| • | Large Open Family Room with Natural Light     | ٠ | Master Vaulted with Double Crown Molding        |
| • | High Ceilings & Rounded Corners               | ٠ | Master Bath w/Separate Shower & Garden Tub      |
| • | Chic Decorative Lights & Ceiling Fans         | • | Granite Counter, Dual Sinks, Lrg Walk-in Closet |
| • | Neutral Colors & Carpets                      | ٠ | Spacious Bedrooms Split with Arched Windows &   |
| • | Separate Utility Room with Washer & Dryer,    |   | Shelving, Large Closets-one walk-in             |
|   | Elfa Shelving. Additional Under-stair Storage | ٠ | Second Full Bath with Granite & Built-ins       |
| • | Private Courtyard w/Gas hook-up for Grilling  | ٠ | Elfa Shelving in Master Walk-in & Garage        |

#### Description: 3 Bedrooms / 2.1 Baths / 1 Living / 2 Dining / 2 Car Garage

| MLS:         | 13294524     | Family Room:   | 13 x 16 | Formal Dining: | 11 x 8  | Master Bedroom: | 13 x 16/2 |
|--------------|--------------|----------------|---------|----------------|---------|-----------------|-----------|
| Square Feet: | 2086/Tax     | Study:         | 12 x 9  | Kitchen:       | 11 x 15 | 2nd Bedroom:    | 11 x 14/2 |
| Subdivision: | Willow Crest | Garage:        | 2 Car   | Breakfast:     | 10 x 8  | 3rd Bedroom:    | 11 x 13/2 |
| Year Built:  | 2012         | Enclosed Patio |         | Utility:       | 6 x 6   |                 |           |