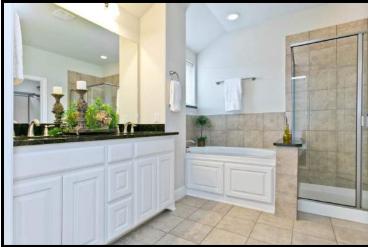

### Charm and Warmth describe the setting for this fabulous two story Town Home with Private Courtyard. Walking Distance to Community Pool & Park!

| • | Brick Façade with Covered Porch               | ٠ | Kitchen with Granite Counters & Breakfast Bar   |
|---|-----------------------------------------------|---|-------------------------------------------------|
| • | Rustic Mahogany Door w/Speakeasy Window       | ٠ | Tumbled Marble Backsplash                       |
| • | Foyer with Crown Molding and 6" Baseboards    | ٠ | 42 in Rich Cabinetry with Under-mount Lighting  |
| • | Study with French Doors & Ceiling Fan         | ٠ | 5 Burner Gas Range, Built-in Microwave          |
| • | Formal Dining with Arched Window              | • | Charming Breakfast Area & Walk-in Pantry        |
| • | Large Open Family Room with Natural Light     | ٠ | Master Vaulted with Double Crown Molding        |
| • | High Ceilings & Rounded Corners               | ٠ | Master Bath w/Separate Shower & Garden Tub      |
| • | Chic Decorative Lights & Ceiling Fans         | • | Granite Counter, Dual Sinks, Lrg Walk-in Closet |
| • | Neutral Colors & Carpets                      | ٠ | Spacious Bedrooms Split with Arched Windows &   |
| • | Separate Utility Room with Washer & Dryer,    |   | Shelving, Large Closets-one walk-in             |
|   | Elfa Shelving. Additional Under-stair Storage | ٠ | Second Full Bath with Granite & Built-ins       |
| • | Private Courtyard w/Gas hook-up for Grilling  | ٠ | Elfa Shelving in Master Walk-in & Garage        |

#### Description: 3 Bedrooms / 2.1 Baths / 1 Living / 2 Dining / 2 Car Garage

| MLS:         | 13294524     | Family Room:   | 13 x 16 | Formal Dining: | 11 x 8  | Master Bedroom: | 13 x 16/2 |
|--------------|--------------|----------------|---------|----------------|---------|-----------------|-----------|
| Square Feet: | 2086/Tax     | Study:         | 12 x 9  | Kitchen:       | 11 x 15 | 2nd Bedroom:    | 11 x 14/2 |
| Subdivision: | Willow Crest | Garage:        | 2 Car   | Breakfast:     | 10 x 8  | 3rd Bedroom:    | 11 x 13/2 |
| Year Built:  | 2012         | Enclosed Patio |         | Utility:       | 6 x 6   |                 |           |