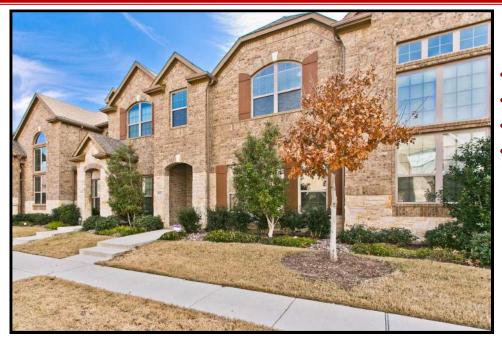

# \$298,000

Townhouse Community
Granite Kitchen & Baths
Stainless Steel Appliances
Covered Porch & Courtyard

### Charm and Warmth describe the setting for this fabulous two story Town Home with Private Courtyard. Walking Distance to Community Pool & Park!

| • | Brick Façade with Covered Porch               | ٠ | Kitchen with Granite Counters & Breakfast Bar   |
|---|-----------------------------------------------|---|-------------------------------------------------|
| • | Rustic Mahogany Door w/Speakeasy Window       | ٠ | Tumbled Marble Backsplash                       |
| • | Foyer with Crown Molding and 6" Baseboards    | ٠ | 42 in Rich Cabinetry with Under-mount Lighting  |
| • | Study with French Doors & Ceiling Fan         | ٠ | 5 Burner Gas Range, Built-in Microwave          |
| • | Formal Dining with Arched Window              | • | Charming Breakfast Area & Walk-in Pantry        |
| • | Large Open Family Room with Natural Light     | ٠ | Master Vaulted with Double Crown Molding        |
| • | High Ceilings & Rounded Corners               | ٠ | Master Bath w/Separate Shower & Garden Tub      |
| • | Chic Decorative Lights & Ceiling Fans         | • | Granite Counter, Dual Sinks, Lrg Walk-in Closet |
| • | Neutral Colors & Carpets                      | ٠ | Spacious Bedrooms Split with Arched Windows &   |
| • | Separate Utility Room with Washer & Dryer,    |   | Shelving, Large Closets-one walk-in             |
|   | Elfa Shelving. Additional Under-stair Storage | ٠ | Second Full Bath with Granite & Built-ins       |
| • | Private Courtyard w/Gas hook-up for Grilling  | ٠ | Elfa Shelving in Master Walk-in & Garage        |