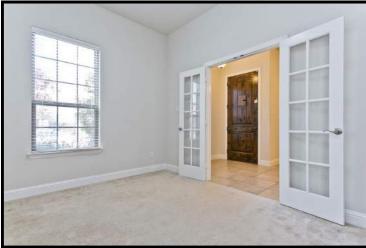

### Charm and Warmth describe the setting for this fabulous two story Town Home with Private Courtyard. Walking Distance to Community Pool & Park!

| • | Brick Façade with Covered Porch               | ٠ | Kitchen with Granite Counters & Breakfast Bar   |
|---|-----------------------------------------------|---|-------------------------------------------------|
| • | Rustic Mahogany Door w/Speakeasy Window       | ٠ | Tumbled Marble Backsplash                       |
| • | Foyer with Crown Molding and 6" Baseboards    | ٠ | 42 in Rich Cabinetry with Under-mount Lighting  |
| • | Study with French Doors & Ceiling Fan         | ٠ | 5 Burner Gas Range, Built-in Microwave          |
| • | Formal Dining with Arched Window              | • | Charming Breakfast Area & Walk-in Pantry        |
| • | Large Open Family Room with Natural Light     | ٠ | Master Vaulted with Double Crown Molding        |
| • | High Ceilings & Rounded Corners               | ٠ | Master Bath w/Separate Shower & Garden Tub      |
| • | Chic Decorative Lights & Ceiling Fans         | • | Granite Counter, Dual Sinks, Lrg Walk-in Closet |
| • | Neutral Colors & Carpets                      | ٠ | Spacious Bedrooms Split with Arched Windows &   |
| • | Separate Utility Room with Washer & Dryer,    |   | Shelving, Large Closets-one walk-in             |
|   | Elfa Shelving. Additional Under-stair Storage | ٠ | Second Full Bath with Granite & Built-ins       |
| • | Private Courtyard w/Gas hook-up for Grilling  | ٠ | Elfa Shelving in Master Walk-in & Garage        |