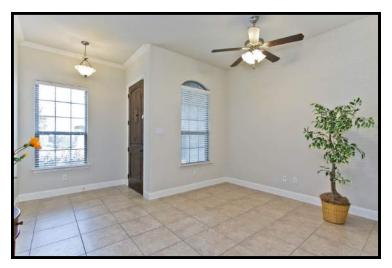

### Charm and Warmth describe the setting for this fabulous two story Town Home with Private Courtyard. Walking Distance to Community Pool & Park!

| • | Brick Façade with Covered Porch               | ٠ | Kitchen with Granite Counters & Breakfast Bar   |
|---|-----------------------------------------------|---|-------------------------------------------------|
| • | Rustic Mahogany Door w/Speakeasy Window       | ٠ | Tumbled Marble Backsplash                       |
| • | Foyer with Crown Molding and 6" Baseboards    | ٠ | 42 in Rich Cabinetry with Under-mount Lighting  |
| • | Study with French Doors & Ceiling Fan         | ٠ | 5 Burner Gas Range, Built-in Microwave          |
| • | Formal Dining with Arched Window              | • | Charming Breakfast Area & Walk-in Pantry        |
| • | Large Open Family Room with Natural Light     | ٠ | Master Vaulted with Double Crown Molding        |
| • | High Ceilings & Rounded Corners               | ٠ | Master Bath w/Separate Shower & Garden Tub      |
| • | Chic Decorative Lights & Ceiling Fans         | • | Granite Counter, Dual Sinks, Lrg Walk-in Closet |
| • | Neutral Colors & Carpets                      | ٠ | Spacious Bedrooms Split with Arched Windows &   |
| • | Separate Utility Room with Washer & Dryer,    |   | Shelving, Large Closets-one walk-in             |
|   | Elfa Shelving. Additional Under-stair Storage | ٠ | Second Full Bath with Granite & Built-ins       |
| • | Private Courtyard w/Gas hook-up for Grilling  | ٠ | Elfa Shelving in Master Walk-in & Garage        |