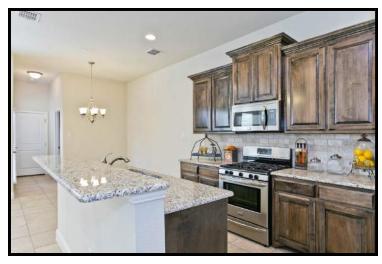

### Charm and Warmth describe the setting for this fabulous two story Town Home with Private Courtyard. Walking Distance to Community Pool & Park!

| • | Brick Façade with Covered Porch               | ٠ | Kitchen with Granite Counters & Breakfast Bar   |
|---|-----------------------------------------------|---|-------------------------------------------------|
| • | Rustic Mahogany Door w/Speakeasy Window       | ٠ | Tumbled Marble Backsplash                       |
| • | Foyer with Crown Molding and 6" Baseboards    | ٠ | 42 in Rich Cabinetry with Under-mount Lighting  |
| • | Study with French Doors & Ceiling Fan         | ٠ | 5 Burner Gas Range, Built-in Microwave          |
| • | Formal Dining with Arched Window              | • | Charming Breakfast Area & Walk-in Pantry        |
| • | Large Open Family Room with Natural Light     | ٠ | Master Vaulted with Double Crown Molding        |
| • | High Ceilings & Rounded Corners               | ٠ | Master Bath w/Separate Shower & Garden Tub      |
| • | Chic Decorative Lights & Ceiling Fans         | • | Granite Counter, Dual Sinks, Lrg Walk-in Closet |
| • | Neutral Colors & Carpets                      | ٠ | Spacious Bedrooms Split with Arched Windows &   |
| • | Separate Utility Room with Washer & Dryer,    |   | Shelving, Large Closets-one walk-in             |
|   | Elfa Shelving. Additional Under-stair Storage | ٠ | Second Full Bath with Granite & Built-ins       |
| • | Private Courtyard w/Gas hook-up for Grilling  | ٠ | Elfa Shelving in Master Walk-in & Garage        |

#### Description: 3 Bedrooms / 2.1 Baths / 1 Living / 2 Dining / 2 Car Garage

| MLS:         | 13294524     | Family Room:   | 13 x 16 | Formal Dining: | 11 x 8  | Master Bedroom: | 13 x 16/2 |
|--------------|--------------|----------------|---------|----------------|---------|-----------------|-----------|
| Square Feet: | 2086/Tax     | Study:         | 12 x 9  | Kitchen:       | 11 x 15 | 2nd Bedroom:    | 11 x 14/2 |
| Subdivision: | Willow Crest | Garage:        | 2 Car   | Breakfast:     | 10 x 8  | 3rd Bedroom:    | 11 x 13/2 |
| Year Built:  | 2012         | Enclosed Patio |         | Utility:       | 6 x 6   |                 |           |