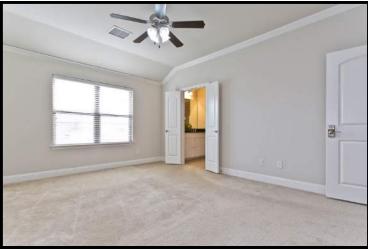

### Charm and Warmth describe the setting for this fabulous two story Town Home with Private Courtyard. Walking Distance to Community Pool & Park!

| • | Brick Façade with Covered Porch               | ٠ | Kitchen with Granite Counters & Breakfast Bar   |
|---|-----------------------------------------------|---|-------------------------------------------------|
| • | Rustic Mahogany Door w/Speakeasy Window       | ٠ | Tumbled Marble Backsplash                       |
| • | Foyer with Crown Molding and 6" Baseboards    | ٠ | 42 in Rich Cabinetry with Under-mount Lighting  |
| • | Study with French Doors & Ceiling Fan         | ٠ | 5 Burner Gas Range, Built-in Microwave          |
| • | Formal Dining with Arched Window              | • | Charming Breakfast Area & Walk-in Pantry        |
| • | Large Open Family Room with Natural Light     | ٠ | Master Vaulted with Double Crown Molding        |
| • | High Ceilings & Rounded Corners               | ٠ | Master Bath w/Separate Shower & Garden Tub      |
| • | Chic Decorative Lights & Ceiling Fans         | • | Granite Counter, Dual Sinks, Lrg Walk-in Closet |
| • | Neutral Colors & Carpets                      | ٠ | Spacious Bedrooms Split with Arched Windows &   |
| • | Separate Utility Room with Washer & Dryer,    |   | Shelving, Large Closets-one walk-in             |
|   | Elfa Shelving. Additional Under-stair Storage | ٠ | Second Full Bath with Granite & Built-ins       |
| • | Private Courtyard w/Gas hook-up for Grilling  | ٠ | Elfa Shelving in Master Walk-in & Garage        |

#### Description: 3 Bedrooms / 2.1 Baths / 1 Living / 2 Dining / 2 Car Garage

| MLS:         | 13294524     | Family Room:   | 13 x 16 | Formal Dining: | 11 x 8  | Master Bedroom: | 13 x 16/2 |
|--------------|--------------|----------------|---------|----------------|---------|-----------------|-----------|
| Square Feet: | 2086/Tax     | Study:         | 12 x 9  | Kitchen:       | 11 x 15 | 2nd Bedroom:    | 11 x 14/2 |
| Subdivision: | Willow Crest | Garage:        | 2 Car   | Breakfast:     | 10 x 8  | 3rd Bedroom:    | 11 x 13/2 |
| Year Built:  | 2012         | Enclosed Patio |         | Utility:       | 6 x 6   |                 |           |