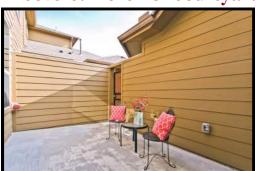

### Charm and Warmth describe the setting for this fabulous two story Town Home with Private Courtyard. Walking Distance to Community Pool & Park!

| • | Brick Façade with Covered Porch               | ٠ | Kitchen with Granite Counters & Breakfast Bar   |
|---|-----------------------------------------------|---|-------------------------------------------------|
| • | Rustic Mahogany Door w/Speakeasy Window       | ٠ | Tumbled Marble Backsplash                       |
| • | Foyer with Crown Molding and 6" Baseboards    | ٠ | 42 in Rich Cabinetry with Under-mount Lighting  |
| • | Study with French Doors & Ceiling Fan         | ٠ | 5 Burner Gas Range, Built-in Microwave          |
| • | Formal Dining with Arched Window              | • | Charming Breakfast Area & Walk-in Pantry        |
| • | Large Open Family Room with Natural Light     | ٠ | Master Vaulted with Double Crown Molding        |
| • | High Ceilings & Rounded Corners               | ٠ | Master Bath w/Separate Shower & Garden Tub      |
| • | Chic Decorative Lights & Ceiling Fans         | • | Granite Counter, Dual Sinks, Lrg Walk-in Closet |
| • | Neutral Colors & Carpets                      | ٠ | Spacious Bedrooms Split with Arched Windows &   |
| • | Separate Utility Room with Washer & Dryer,    |   | Shelving, Large Closets-one walk-in             |
|   | Elfa Shelving. Additional Under-stair Storage | ٠ | Second Full Bath with Granite & Built-ins       |
| • | Private Courtyard w/Gas hook-up for Grilling  | ٠ | Elfa Shelving in Master Walk-in & Garage        |