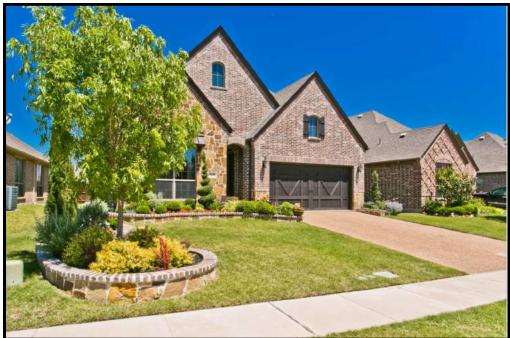

# Shows like a Model! This Absolutely Stunning Home has Designer Touches Throughout! Covered Patio with Large Yard! Study has Closet and works well as 4th Bedroom.

- Brick with Flag Stone Accents
- Arched Covered Porch
- Lush Landscaping with Flower Beds
- Hardwood Entry with Elegant Glass and Wood Front Door
- Private Study with French Doors and Walk in Closet, works as 4th BR
- Stunning Dining with Tray Ceiling, Chair Rail and Chic Lighting
- Family Room has Coffered Ceiling,
  Hardwoods and Lots of Paneless
  Windows offering Abundance of Light
- Cast Stone Fireplace with Hearth, Mantle & Gas Logs