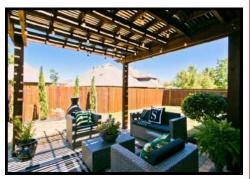

## \$319,000

- Granite/Hardwoods
- Private Study with Closet
- Stainless Steel Appliances
- Prosper ISD Schools



### 5608 Binbranch Ln

#### **Robinson Ridge**

#### **McKinney**

# Shows like a Model! This Absolutely Stunning Home has Designer Touches Throughout! Covered Patio with Large Yard! Study has Closet and works well as 4th Bedroom.

- Brick with Flag Stone Accents
- Arched Covered Porch
- Lush Landscaping with Flower Beds
- Hardwood Entry with Elegant Glass and Wood Front Door
- Private Study with French Doors and Walk in Closet, works as 4th BR
- Stunning Dining with Tray Ceiling, Chair Rail and Chic Lighting
- Family Room has Coffered Ceiling,
  Hardwoods and Lots of Paneless
  Windows offering Abundance of Light
- Cast Stone Fireplace with Hearth, Mantle & Gas Logs

- Granite Kitchen with Rich Cabinetry
  and Under Mount Lighting
- Diagonal Tile Flooring with Accents
- Granite Island &