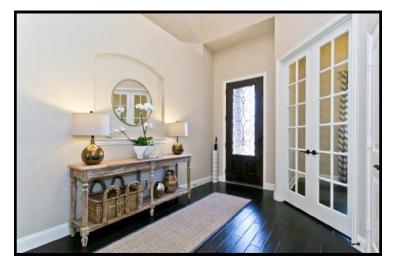

# Shows like a Model! This Absolutely Stunning Home has Designer Touches Throughout! Covered Patio with Large Yard! Study has Closet and works well as 4th Bedroom.

- Brick with Flag Stone Accents
- Arched Covered Porch
- Lush Landscaping with Flower Beds
- Hardwood Entry with Elegant Glass and Wood Front Door
- Private Study with French Doors and Walk in Closet, works as 4th BR
- Stunning Dining with Tray Ceiling, Chair Rail and Chic Lighting
- Family Room has Coffered Ceiling,
  Hardwoods and Lots of Paneless
  Windows offering Abundance of Light
- Cast Stone Fireplace with Hearth, Mantle & Gas Logs