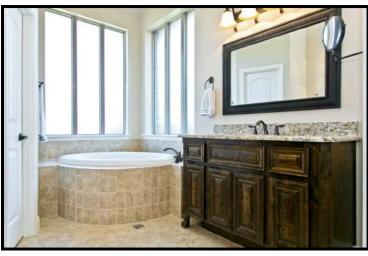

- Large Master Suite with Coffered Ceiling & Wall of Windows with Custom Blackout Roman Shade
- Master Bath has Separate Granite Vanities, Framed Mirrors, Jetted Tub, Huge Tiled Shower & Chic Lighting
- Walk in Closet with Shelving
- Spacious Secondary Bedrooms are Vaulted with Walk in Closets
- Full Bath with Dual Sinks and Framed Mirrors, Arch Accent above Tub