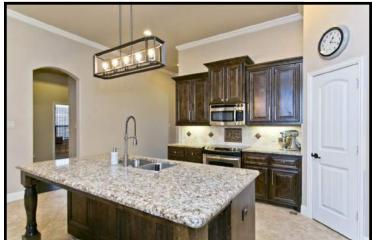

- Granite Kitchen with Rich Cabinetry
  and Under Mount Lighting
- Diagonal Tile Flooring with Accents
- Granite Island & Breakfast Bar with
  Stylish Lighting
- Stainless Steel Appliances
- Walk-in Pantry w/Deep Shelves
- Charming Breakfast Area with Designer Lighting
- Separate Tiled Utility with Cabinets
  and Room for Freezer
- Arched Entryways & Art Niches
- Paneless Windows, Neutral Colors & Rounded Corners