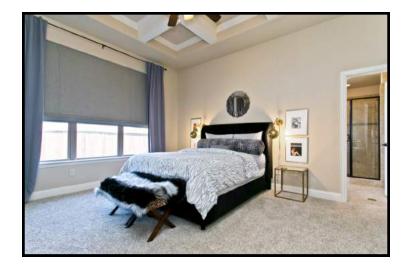

- Large Master Suite with Coffered Ceiling & Wall of Windows with Custom Blackout Roman Shade
- Master Bath has Separate Granite Vanities, Framed Mirrors, Jetted Tub, Huge Tiled Shower & Chic Lighting
- Walk in Closet with Shelving
- Spacious Secondary Bedrooms are Vaulted with Walk in Closets
- Full Bath with Dual Sinks and Framed Mirrors, Arch Accent above Tub