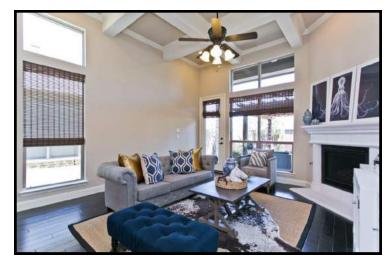

# Shows like a Model! This Absolutely Stunning Home has Designer Touches Throughout! Covered Patio with Large Yard! Study has Closet and works well as 4th Bedroom.

- Brick with Flag Stone Accents
- Arched Covered Porch
- Lush Landscaping with Flower Beds
- Hardwood Entry with Elegant Glass and Wood Front Door
- Private Study with French Doors and Walk in Closet, works as 4th BR
- Stunning Dining with Tray Ceiling, Chair Rail and Chic Lighting
- Family Room has Coffered Ceiling,
  Hardwoods and Lots of Paneless
  Windows offering Abundance of Light
- Cast Stone Fireplace with Hearth, Mantle & Gas Logs