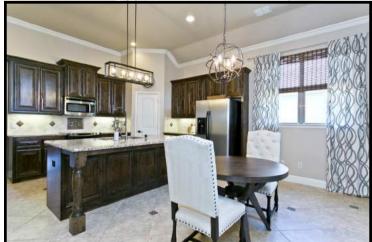

- Granite Kitchen with Rich Cabinetry
  and Under Mount Lighting
- Diagonal Tile Flooring with Accents
- Granite Island & Breakfast Bar with
  Stylish Lighting
- Stainless Steel Appliances
- Walk-in Pantry w/Deep Shelves
- Charming Breakfast Area with Designer Lighting
- Separate Tiled Utility with Cabinets
  and Room for Freezer
- Arched Entryways & Art Niches
- Paneless Windows, Neutral Colors & Rounded Corners