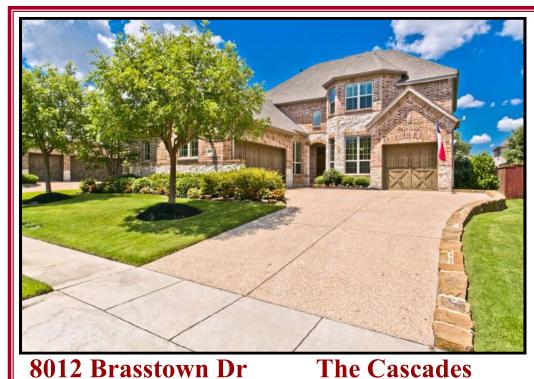

## 8012 Brasstown Dr The Cascades

### Absolutely Gorgeous Highland Custom situated in the Cascades of McKinney Enjoy the Relaxing Outdoors with Pergola Covered Patio & Fireplace!

| <ul> <li>Walk-up a</li> <li>Soaring F</li> <li>Staircase</li> <li>Nailed Ha<br/>Foyer, Stu</li> <li>Study feat<br/>Crown Ma</li> <li>Formal D:</li> <li>Inviting F</li> <li>Flag Stom<br/>Hearth &amp;</li> <li>Solid Core</li> <li>Plantation</li> <li>Neutral C</li> </ul> | tone Façade<br>adorned with lush la<br>oyer with Classic C<br>with Wrought Iron<br>and Scraped Hardw<br>dy, Dining & Fam<br>tures French Doors<br>olding<br>ining with Elegant<br>amily Vaulted w/C<br>e Fireplace with Ow<br>Gas Logs<br>e Doors on first lev<br>Shutters throughor<br>olors & High End C<br>aral Arches & Nich | andscaping •<br>Chandelier •<br>Spindles<br>oods in •<br>ily Rooms<br>, Triple •<br>Chandelier •<br>eiling Fan •<br>versized •<br>el<br>ut •<br>Carpet • | Granite Gourmet Kitchen<br>Travertine Backsplash, Tile accents<br>8x4 Furniture Style Granite Island,<br>Breakfast Bar & Pendant Lighting<br>Rich Stained Built-in Cabinetry<br>with Under Mount Lighting<br>20 x 20 Tile Flooring<br>SS Built-in Microwave, 60/40 Sink<br>SS Double Convection Ovens<br>5 Burner Gas Cooktop & Hood<br>Walk-in Pantry with Deep Shelves<br>Butler Pantry w/Granite Planning<br>Desk & Built-ins w/Glass Fronts<br>Charming Breakfast w/Chandelier<br>Separate Utility with Built-in Sink,<br>Cabinetry, Counter & Hanging rack |                |         | <ul> <li>Vanities, Large Walk-in Closet</li> <li>Walk-in Shower with Dual Heads</li> <li>Built-ins with Glass Fronts adjacent<br/>to Tile wrapped Jetted Tub</li> <li>Spacious 2nd Bedrooms w/Walk-ins</li> <li>Large Vaulted Game Room up</li> <li>Built-in Cabinets &amp; Shelving</li> <li>Media Room Vaulted, Lantern Style<br/>Sconce Lighting, SS Wired</li> <li>Computer Loft wired w/Built-ins</li> <li>Pergola Covered Patio w/Ceiling Fan</li> <li>Stamped Concrete Patio</li> <li>WB Brick Fireplace &amp; Hearth</li> </ul> |           |
|------------------------------------------------------------------------------------------------------------------------------------------------------------------------------------------------------------------------------------------------------------------------------|----------------------------------------------------------------------------------------------------------------------------------------------------------------------------------------------------------------------------------------------------------------------------------------------------------------------------------|----------------------------------------------------------------------------------------------------------------------------------------------------------|-----------------------------------------------------------------------------------------------------------------------------------------------------------------------------------------------------------------------------------------------------------------------------------------------------------------------------------------------------------------------------------------------------------------------------------------------------------------------------------------------------------------------------------------------------------------|----------------|---------|-----------------------------------------------------------------------------------------------------------------------------------------------------------------------------------------------------------------------------------------------------------------------------------------------------------------------------------------------------------------------------------------------------------------------------------------------------------------------------------------------------------------------------------------|-----------|
| Description: 4 Bedrooms/ 3.1 Baths/ 2 Dining/ Living/ Game/ Media/ Oversized Split 3 Car Garage                                                                                                                                                                              |                                                                                                                                                                                                                                                                                                                                  |                                                                                                                                                          |                                                                                                                                                                                                                                                                                                                                                                                                                                                                                                                                                                 |                |         |                                                                                                                                                                                                                                                                                                                                                                                                                                                                                                                                         |           |
| MLS:                                                                                                                                                                                                                                                                         | 13427640                                                                                                                                                                                                                                                                                                                         | Family Room:                                                                                                                                             | 19 x 17                                                                                                                                                                                                                                                                                                                                                                                                                                                                                                                                                         | Formal Dining: | 13 x 11 | Master Suite:                                                                                                                                                                                                                                                                                                                                                                                                                                                                                                                           | 20 x 18   |
| Subdivision:                                                                                                                                                                                                                                                                 | The Cascades                                                                                                                                                                                                                                                                                                                     | Study:                                                                                                                                                   | 14 x 11                                                                                                                                                                                                                                                                                                                                                                                                                                                                                                                                                         | Kitchen:       | 16 x 11 | Bedroom 2:                                                                                                                                                                                                                                                                                                                                                                                                                                                                                                                              | 18 x 10/2 |
| Year Built:                                                                                                                                                                                                                                                                  | 2010                                                                                                                                                                                                                                                                                                                             | Media Room:                                                                                                                                              | 12 x 11/2                                                                                                                                                                                                                                                                                                                                                                                                                                                                                                                                                       | Breakfast:     | 10 x 10 | Bedroom 3:                                                                                                                                                                                                                                                                                                                                                                                                                                                                                                                              | 12 x 18/2 |
| Sq. Feet:                                                                                                                                                                                                                                                                    | 3736/Appraisal                                                                                                                                                                                                                                                                                                                   | Game Room:                                                                                                                                               | 20 x 17/2                                                                                                                                                                                                                                                                                                                                                                                                                                                                                                                                                       | Butler Pantry: | 15 x 8  | Bedroom 4:                                                                                                                                                                                                                                                                                                                                                                                                                                                                                                                              | 14 x 11/2 |
| Lot Size:                                                                                                                                                                                                                                                                    | 0.170 acres                                                                                                                                                                                                                                                                                                                      | Loft Area:                                                                                                                                               | 12 x 8/2                                                                                                                                                                                                                                                                                                                                                                                                                                                                                                                                                        | Garage: Split  | 3 Car   | Utility:                                                                                                                                                                                                                                                                                                                                                                                                                                                                                                                                | 10 x 8    |