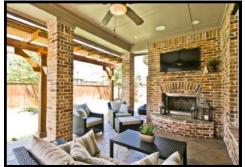

#### <u>Amenities & Updates</u>

- Plantation Shutters Throughout
- Decorative Architectural Cuts & Arches, Rounded Corners
- Nailed Down Hand Scraped Hardwood Flooring
- Solid Core Doors, Crown Molding & Extensive Millwork
- Butler Pantry with Granite, Built-in Cabinetry with Glass Fronts & Wine Rack
- Built-in Granite Planning Desk & Counter with Storage
- Granite Kitchen & Furniture Style Granite Island with seating
- Stainless Steel Appliances, Double Convection Ovens & 60/40 Sink
- Inviting Family Room with Large Windows offering view of Patio & Yard
- Surround Sound Speakers in Family Room & Patio
- Game Room with Built-in Cabinetry
- Loft Computer Workstations with Built-in Cabinets & Counter
- Media with Lantern Style Sconce Lighting
- Walk-out Attic accessible from Game Room
- Pergola Covered Patio with Ceiling Fan
- Patio with Stained Stamped Concrete
- Wood Burning Brick Fireplace & Hearth
- Professionally Landscaped
- 3 Car Garage Split with Room for Workbench & Freezer
- Energy Star Certified
- Double Pane Low E Windows
- Frisco ISD Schools