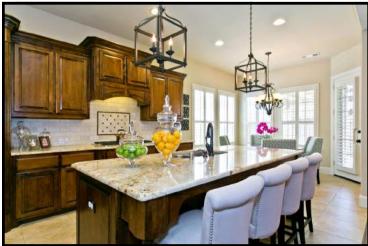

### Absolutely Gorgeous Highland Custom situated in the Cascades of McKinney Enjoy the Relaxing Outdoors with Pergola Covered Patio & Fireplace!

| <ul> <li>Walk-up a</li> <li>Soaring F</li> <li>Staircase</li> <li>Nailed Ha<br/>Foyer, Stu</li> <li>Study feat<br/>Crown Ma</li> <li>Formal D:</li> <li>Inviting F</li> <li>Flag Stom<br/>Hearth &amp;</li> <li>Solid Core</li> <li>Plantation</li> <li>Neutral C</li> </ul> | tone Façade<br>adorned with lush la<br>oyer with Classic C<br>with Wrought Iron<br>and Scraped Hardw<br>dy, Dining & Fam<br>tures French Doors<br>olding<br>ining with Elegant<br>amily Vaulted w/C<br>e Fireplace with Ow<br>Gas Logs<br>e Doors on first lev<br>Shutters throughor<br>olors & High End C<br>aral Arches & Nich | andscaping •<br>Chandelier •<br>Spindles<br>oods in •<br>ily Rooms<br>, Triple •<br>Chandelier •<br>eiling Fan •<br>versized •<br>el<br>ut •<br>Carpet • | Granite Gourmet Kitchen<br>Travertine Backsplash, Tile accents<br>8x4 Furniture Style Granite Island,<br>Breakfast Bar & Pendant Lighting<br>Rich Stained Built-in Cabinetry<br>with Under Mount Lighting<br>20 x 20 Tile Flooring<br>SS Built-in Microwave, 60/40 Sink<br>SS Double Convection Ovens<br>5 Burner Gas Cooktop & Hood<br>Walk-in Pantry with Deep Shelves<br>Butler Pantry w/Granite Planning<br>Desk & Built-ins w/Glass Fronts<br>Charming Breakfast w/Chandelier<br>Separate Utility with Built-in Sink,<br>Cabinetry, Counter & Hanging rack |                |         | <ul> <li>Vanities, Large Walk-in Closet</li> <li>Walk-in Shower with Dual Heads</li> <li>Built-ins with Glass Fronts adjacent<br/>to Tile wrapped Jetted Tub</li> <li>Spacious 2nd Bedrooms w/Walk-ins</li> <li>Large Vaulted Game Room up</li> <li>Built-in Cabinets &amp; Shelving</li> <li>Media Room Vaulted, Lantern Style<br/>Sconce Lighting, SS Wired</li> <li>Computer Loft wired w/Built-ins</li> <li>Pergola Covered Patio w/Ceiling Fan</li> <li>Stamped Concrete Patio</li> <li>WB Brick Fireplace &amp; Hearth</li> </ul> |           |
|------------------------------------------------------------------------------------------------------------------------------------------------------------------------------------------------------------------------------------------------------------------------------|----------------------------------------------------------------------------------------------------------------------------------------------------------------------------------------------------------------------------------------------------------------------------------------------------------------------------------|----------------------------------------------------------------------------------------------------------------------------------------------------------|-----------------------------------------------------------------------------------------------------------------------------------------------------------------------------------------------------------------------------------------------------------------------------------------------------------------------------------------------------------------------------------------------------------------------------------------------------------------------------------------------------------------------------------------------------------------|----------------|---------|-----------------------------------------------------------------------------------------------------------------------------------------------------------------------------------------------------------------------------------------------------------------------------------------------------------------------------------------------------------------------------------------------------------------------------------------------------------------------------------------------------------------------------------------|-----------|
| Description: 4 Bedrooms/ 3.1 Baths/ 2 Dining/ Living/ Game/ Media/ Oversized Split 3 Car Garage                                                                                                                                                                              |                                                                                                                                                                                                                                                                                                                                  |                                                                                                                                                          |                                                                                                                                                                                                                                                                                                                                                                                                                                                                                                                                                                 |                |         |                                                                                                                                                                                                                                                                                                                                                                                                                                                                                                                                         |           |
| MLS:                                                                                                                                                                                                                                                                         | 13427640                                                                                                                                                                                                                                                                                                                         | Family Room:                                                                                                                                             | 19 x 17                                                                                                                                                                                                                                                                                                                                                                                                                                                                                                                                                         | Formal Dining: | 13 x 11 | Master Suite:                                                                                                                                                                                                                                                                                                                                                                                                                                                                                                                           | 20 x 18   |
| Subdivision:                                                                                                                                                                                                                                                                 | The Cascades                                                                                                                                                                                                                                                                                                                     | Study:                                                                                                                                                   | 14 x 11                                                                                                                                                                                                                                                                                                                                                                                                                                                                                                                                                         | Kitchen:       | 16 x 11 | Bedroom 2:                                                                                                                                                                                                                                                                                                                                                                                                                                                                                                                              | 18 x 10/2 |
| Year Built:                                                                                                                                                                                                                                                                  | 2010                                                                                                                                                                                                                                                                                                                             | Media Room:                                                                                                                                              | 12 x 11/2                                                                                                                                                                                                                                                                                                                                                                                                                                                                                                                                                       | Breakfast:     | 10 x 10 | Bedroom 3:                                                                                                                                                                                                                                                                                                                                                                                                                                                                                                                              | 12 x 18/2 |
| Sq. Feet:                                                                                                                                                                                                                                                                    | 3736/Appraisal                                                                                                                                                                                                                                                                                                                   | Game Room:                                                                                                                                               | 20 x 17/2                                                                                                                                                                                                                                                                                                                                                                                                                                                                                                                                                       | Butler Pantry: | 15 x 8  | Bedroom 4:                                                                                                                                                                                                                                                                                                                                                                                                                                                                                                                              | 14 x 11/2 |
| Lot Size:                                                                                                                                                                                                                                                                    | 0.170 acres                                                                                                                                                                                                                                                                                                                      | Loft Area:                                                                                                                                               | 12 x 8/2                                                                                                                                                                                                                                                                                                                                                                                                                                                                                                                                                        | Garage: Split  | 3 Car   | Utility:                                                                                                                                                                                                                                                                                                                                                                                                                                                                                                                                | 10 x 8    |

#### <u>Amenities & Updates</u>

- Plantation Shutters Throughout
- Decorative Architectural Cuts & Arches, Rounded Corners
- Nailed Down Hand Scraped Hardwood Flooring
- Solid Core Doors, Crown Molding & Extensive Millwork
- Butler Pantry with Granite, Built-in Cabinetry with Glass Fronts & Wine Rack
- Built-in Granite Planning Desk & Counter with Storage
- Granite Kitchen & Furniture Style Granite Island with seating
- Stainless Steel Appliances, Double Convection Ovens & 60/40 Sink
- Inviting Family Room with Large Windows offering view of Patio & Yard
- Surround Sound Speakers in Family Room & Patio
- Game Room with Built-in Cabinetry
- Loft Computer Workstations with Built-in Cabinets & Counter
- Media with Lantern Style Sconce Lighting
- Walk-out Attic accessible from Game Room
- Pergola Covered Patio with Ceiling Fan
- Patio with Stained Stamped Concrete
- Wood Burning Brick Fireplace & Hearth
- Professionally Landscaped
- 3 Car Garage Split with Room for Workbench & Freezer
- Energy Star Certified
- Double Pane Low E Windows
- Frisco ISD Schools