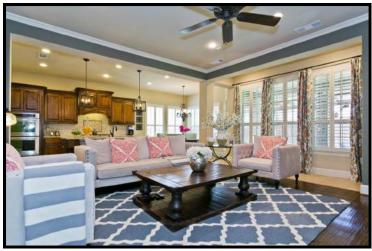

### Absolutely Gorgeous Highland Custom situated in the Cascades of McKinney Enjoy the Relaxing Outdoors with Pergola Covered Patio & Fireplace!

| <ul> <li>Walk-up a</li> <li>Soaring F</li> <li>Staircase</li> <li>Nailed Ha<br/>Foyer, Stu</li> <li>Study feat<br/>Crown Ma</li> <li>Formal D:</li> <li>Inviting F</li> <li>Flag Stom<br/>Hearth &amp;</li> <li>Solid Core</li> <li>Plantation</li> <li>Neutral C</li> </ul> | tone Façade<br>adorned with lush la<br>oyer with Classic C<br>with Wrought Iron<br>and Scraped Hardw<br>dy, Dining & Fam<br>tures French Doors<br>olding<br>ining with Elegant<br>amily Vaulted w/C<br>e Fireplace with Ow<br>Gas Logs<br>e Doors on first lev<br>Shutters throughor<br>olors & High End C<br>aral Arches & Nich | andscaping •<br>Chandelier •<br>Spindles<br>oods in •<br>ily Rooms<br>, Triple •<br>Chandelier •<br>eiling Fan •<br>versized •<br>el<br>ut •<br>Carpet • | Granite Gourmet Kitchen<br>Travertine Backsplash, Tile accents<br>8x4 Furniture Style Granite Island,<br>Breakfast Bar & Pendant Lighting<br>Rich Stained Built-in Cabinetry<br>with Under Mount Lighting<br>20 x 20 Tile Flooring<br>SS Built-in Microwave, 60/40 Sink<br>SS Double Convection Ovens<br>5 Burner Gas Cooktop & Hood<br>Walk-in Pantry with Deep Shelves<br>Butler Pantry w/Granite Planning<br>Desk & Built-ins w/Glass Fronts<br>Charming Breakfast w/Chandelier<br>Separate Utility with Built-in Sink,<br>Cabinetry, Counter & Hanging rack |                |         | <ul> <li>Vanities, Large Walk-in Closet</li> <li>Walk-in Shower with Dual Heads</li> <li>Built-ins with Glass Fronts adjacent<br/>to Tile wrapped Jetted Tub</li> <li>Spacious 2nd Bedrooms w/Walk-ins</li> <li>Large Vaulted Game Room up</li> <li>Built-in Cabinets &amp; Shelving</li> <li>Media Room Vaulted, Lantern Style<br/>Sconce Lighting, SS Wired</li> <li>Computer Loft wired w/Built-ins</li> <li>Pergola Covered Patio w/Ceiling Fan</li> <li>Stamped Concrete Patio</li> <li>WB Brick Fireplace &amp; Hearth</li> </ul> |           |
|------------------------------------------------------------------------------------------------------------------------------------------------------------------------------------------------------------------------------------------------------------------------------|----------------------------------------------------------------------------------------------------------------------------------------------------------------------------------------------------------------------------------------------------------------------------------------------------------------------------------|----------------------------------------------------------------------------------------------------------------------------------------------------------|-----------------------------------------------------------------------------------------------------------------------------------------------------------------------------------------------------------------------------------------------------------------------------------------------------------------------------------------------------------------------------------------------------------------------------------------------------------------------------------------------------------------------------------------------------------------|----------------|---------|-----------------------------------------------------------------------------------------------------------------------------------------------------------------------------------------------------------------------------------------------------------------------------------------------------------------------------------------------------------------------------------------------------------------------------------------------------------------------------------------------------------------------------------------|-----------|
| Description: 4 Bedrooms/ 3.1 Baths/ 2 Dining/ Living/ Game/ Media/ Oversized Split 3 Car Garage                                                                                                                                                                              |                                                                                                                                                                                                                                                                                                                                  |                                                                                                                                                          |                                                                                                                                                                                                                                                                                                                                                                                                                                                                                                                                                                 |                |         |                                                                                                                                                                                                                                                                                                                                                                                                                                                                                                                                         |           |
| MLS:                                                                                                                                                                                                                                                                         | 13427640                                                                                                                                                                                                                                                                                                                         | Family Room:                                                                                                                                             | 19 x 17                                                                                                                                                                                                                                                                                                                                                                                                                                                                                                                                                         | Formal Dining: | 13 x 11 | Master Suite:                                                                                                                                                                                                                                                                                                                                                                                                                                                                                                                           | 20 x 18   |
| Subdivision:                                                                                                                                                                                                                                                                 | The Cascades                                                                                                                                                                                                                                                                                                                     | Study:                                                                                                                                                   | 14 x 11                                                                                                                                                                                                                                                                                                                                                                                                                                                                                                                                                         | Kitchen:       | 16 x 11 | Bedroom 2:                                                                                                                                                                                                                                                                                                                                                                                                                                                                                                                              | 18 x 10/2 |
| Year Built:                                                                                                                                                                                                                                                                  | 2010                                                                                                                                                                                                                                                                                                                             | Media Room:                                                                                                                                              | 12 x 11/2                                                                                                                                                                                                                                                                                                                                                                                                                                                                                                                                                       | Breakfast:     | 10 x 10 | Bedroom 3:                                                                                                                                                                                                                                                                                                                                                                                                                                                                                                                              | 12 x 18/2 |
| Sq. Feet:                                                                                                                                                                                                                                                                    | 3736/Appraisal                                                                                                                                                                                                                                                                                                                   | Game Room:                                                                                                                                               | 20 x 17/2                                                                                                                                                                                                                                                                                                                                                                                                                                                                                                                                                       | Butler Pantry: | 15 x 8  | Bedroom 4:                                                                                                                                                                                                                                                                                                                                                                                                                                                                                                                              | 14 x 11/2 |
| Lot Size:                                                                                                                                                                                                                                                                    | 0.170 acres                                                                                                                                                                                                                                                                                                                      | Loft Area:                                                                                                                                               | 12 x 8/2                                                                                                                                                                                                                                                                                                                                                                                                                                                                                                                                                        | Garage: Split  | 3 Car   | Utility:                                                                                                                                                                                                                                                                                                                                                                                                                                                                                                                                | 10 x 8    |

#### <u>Amenities & Updates</u>

- Plantation Shutters Throughout
- Decorative Architectural Cuts & Arches, Rounded Corners
- Nailed Down Hand Scraped Hardwood Flooring
- Solid Core Doors, Crown Molding & Extensive Millwork
- Butler Pantry with Granite, Built-in Cabinetry with Glass Fronts & Wine Rack
- Built-in Granite Planning Desk & Counter with Storage
- Granite Kitchen & Furniture Style Granite Island with seating
- Stainless Steel Appliances, Double Convection Ovens & 60/40 Sink
- Inviting Family Room with Large Windows offering view of Patio & Yard
- Surround Sound Speakers in Family Room & Patio
- Game Room with Built-in Cabinetry
- Loft Computer Workstations with Built-in Cabinets & Counter
- Media with Lantern Style Sconce Lighting
- Walk-out Attic accessible from Game Room
- Pergola Covered Patio with Ceiling Fan
- Patio with Stained Stamped Concrete
- Wood Burning Brick Fireplace & Hearth
- Professionally Landscaped
- 3 Car Garage Split with Room for Workbench & Freezer
- Energy Star Certified
- Double Pane Low E Windows
- Frisco ISD Schools