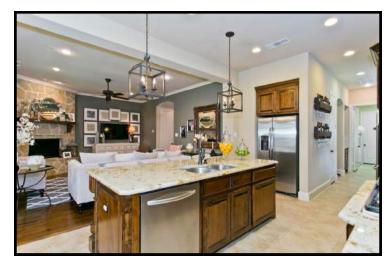

### Absolutely Gorgeous Highland Custom situated in the Cascades of McKinney Enjoy the Relaxing Outdoors with Pergola Covered Patio & Fireplace!

| <ul> <li>Walk-up a</li> <li>Soaring F</li> <li>Staircase</li> <li>Nailed Ha<br/>Foyer, Stu</li> <li>Study feat<br/>Crown Ma</li> <li>Formal D:</li> <li>Inviting F</li> <li>Flag Stom<br/>Hearth &amp;</li> <li>Solid Core</li> <li>Plantation</li> <li>Neutral C</li> </ul> | tone Façade<br>adorned with lush la<br>oyer with Classic C<br>with Wrought Iron<br>and Scraped Hardw<br>dy, Dining & Fam<br>tures French Doors<br>olding<br>ining with Elegant<br>amily Vaulted w/C<br>e Fireplace with Ow<br>Gas Logs<br>e Doors on first lev<br>Shutters throughor<br>olors & High End C<br>aral Arches & Nich | andscaping •<br>Chandelier •<br>Spindles<br>oods in •<br>ily Rooms<br>, Triple •<br>Chandelier •<br>eiling Fan •<br>versized •<br>el<br>ut •<br>Carpet • | Granite Gourmet Kitchen<br>Travertine Backsplash, Tile accents<br>8x4 Furniture Style Granite Island,<br>Breakfast Bar & Pendant Lighting<br>Rich Stained Built-in Cabinetry<br>with Under Mount Lighting<br>20 x 20 Tile Flooring<br>SS Built-in Microwave, 60/40 Sink<br>SS Double Convection Ovens<br>5 Burner Gas Cooktop & Hood<br>Walk-in Pantry with Deep Shelves<br>Butler Pantry w/Granite Planning<br>Desk & Built-ins w/Glass Fronts<br>Charming Breakfast w/Chandelier<br>Separate Utility with Built-in Sink,<br>Cabinetry, Counter & Hanging rack |                |         | <ul> <li>Vanities, Large Walk-in Closet</li> <li>Walk-in Shower with Dual Heads</li> <li>Built-ins with Glass Fronts adjacent<br/>to Tile wrapped Jetted Tub</li> <li>Spacious 2nd Bedrooms w/Walk-ins</li> <li>Large Vaulted Game Room up</li> <li>Built-in Cabinets &amp; Shelving</li> <li>Media Room Vaulted, Lantern Style<br/>Sconce Lighting, SS Wired</li> <li>Computer Loft wired w/Built-ins</li> <li>Pergola Covered Patio w/Ceiling Fan</li> <li>Stamped Concrete Patio</li> <li>WB Brick Fireplace &amp; Hearth</li> </ul> |           |
|------------------------------------------------------------------------------------------------------------------------------------------------------------------------------------------------------------------------------------------------------------------------------|----------------------------------------------------------------------------------------------------------------------------------------------------------------------------------------------------------------------------------------------------------------------------------------------------------------------------------|----------------------------------------------------------------------------------------------------------------------------------------------------------|-----------------------------------------------------------------------------------------------------------------------------------------------------------------------------------------------------------------------------------------------------------------------------------------------------------------------------------------------------------------------------------------------------------------------------------------------------------------------------------------------------------------------------------------------------------------|----------------|---------|-----------------------------------------------------------------------------------------------------------------------------------------------------------------------------------------------------------------------------------------------------------------------------------------------------------------------------------------------------------------------------------------------------------------------------------------------------------------------------------------------------------------------------------------|-----------|
| Description: 4 Bedrooms/ 3.1 Baths/ 2 Dining/ Living/ Game/ Media/ Oversized Split 3 Car Garage                                                                                                                                                                              |                                                                                                                                                                                                                                                                                                                                  |                                                                                                                                                          |                                                                                                                                                                                                                                                                                                                                                                                                                                                                                                                                                                 |                |         |                                                                                                                                                                                                                                                                                                                                                                                                                                                                                                                                         |           |
| MLS:                                                                                                                                                                                                                                                                         | 13427640                                                                                                                                                                                                                                                                                                                         | Family Room:                                                                                                                                             | 19 x 17                                                                                                                                                                                                                                                                                                                                                                                                                                                                                                                                                         | Formal Dining: | 13 x 11 | Master Suite:                                                                                                                                                                                                                                                                                                                                                                                                                                                                                                                           | 20 x 18   |
| Subdivision:                                                                                                                                                                                                                                                                 | The Cascades                                                                                                                                                                                                                                                                                                                     | Study:                                                                                                                                                   | 14 x 11                                                                                                                                                                                                                                                                                                                                                                                                                                                                                                                                                         | Kitchen:       | 16 x 11 | Bedroom 2:                                                                                                                                                                                                                                                                                                                                                                                                                                                                                                                              | 18 x 10/2 |
| Year Built:                                                                                                                                                                                                                                                                  | 2010                                                                                                                                                                                                                                                                                                                             | Media Room:                                                                                                                                              | 12 x 11/2                                                                                                                                                                                                                                                                                                                                                                                                                                                                                                                                                       | Breakfast:     | 10 x 10 | Bedroom 3:                                                                                                                                                                                                                                                                                                                                                                                                                                                                                                                              | 12 x 18/2 |
| Sq. Feet:                                                                                                                                                                                                                                                                    | 3736/Appraisal                                                                                                                                                                                                                                                                                                                   | Game Room:                                                                                                                                               | 20 x 17/2                                                                                                                                                                                                                                                                                                                                                                                                                                                                                                                                                       | Butler Pantry: | 15 x 8  | Bedroom 4:                                                                                                                                                                                                                                                                                                                                                                                                                                                                                                                              | 14 x 11/2 |
| Lot Size:                                                                                                                                                                                                                                                                    | 0.170 acres                                                                                                                                                                                                                                                                                                                      | Loft Area:                                                                                                                                               | 12 x 8/2                                                                                                                                                                                                                                                                                                                                                                                                                                                                                                                                                        | Garage: Split  | 3 Car   | Utility:                                                                                                                                                                                                                                                                                                                                                                                                                                                                                                                                | 10 x 8    |

#### <u>Amenities & Updates</u>

- Plantation Shutters Throughout
- Decorative Architectural Cuts & Arches, Rounded Corners
- Nailed Down Hand Scraped Hardwood Flooring
- Solid Core Doors, Crown Molding & Extensive Millwork
- Butler Pantry with Granite, Built-in Cabinetry with Glass Fronts & Wine Rack
- Built-in Granite Planning Desk & Counter with Storage
- Granite Kitchen & Furniture Style Granite Island with seating
- Stainless Steel Appliances, Double Convection Ovens & 60/40 Sink
- Inviting Family Room with Large Windows offering view of Patio & Yard
- Surround Sound Speakers in Family Room & Patio
- Game Room with Built-in Cabinetry
- Loft Computer Workstations with Built-in Cabinets & Counter
- Media with Lantern Style Sconce Lighting
- Walk-out Attic accessible from Game Room
- Pergola Covered Patio with Ceiling Fan
- Patio with Stained Stamped Concrete
- Wood Burning Brick Fireplace & Hearth
- Professionally Landscaped
- 3 Car Garage Split with Room for Workbench & Freezer
- Energy Star Certified
- Double Pane Low E Windows
- Frisco ISD Schools