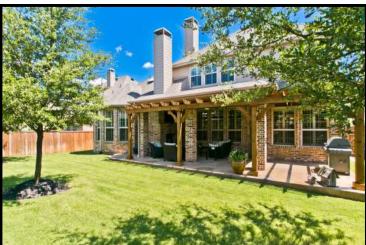

### Absolutely Gorgeous Highland Custom situated in the Cascades of McKinney Enjoy the Relaxing Outdoors with Pergola Covered Patio & Fireplace!

| <ul> <li>Walk-up a</li> <li>Soaring F</li> <li>Staircase</li> <li>Nailed Ha<br/>Foyer, Stu</li> <li>Study feat<br/>Crown Ma</li> <li>Formal D:</li> <li>Inviting F</li> <li>Flag Stom<br/>Hearth &amp;</li> <li>Solid Core</li> <li>Plantation</li> <li>Neutral C</li> </ul> | tone Façade<br>adorned with lush la<br>oyer with Classic C<br>with Wrought Iron<br>and Scraped Hardw<br>dy, Dining & Fam<br>tures French Doors<br>olding<br>ining with Elegant<br>amily Vaulted w/C<br>e Fireplace with Ow<br>Gas Logs<br>e Doors on first lev<br>Shutters throughor<br>olors & High End C<br>aral Arches & Nich | andscaping •<br>Chandelier •<br>Spindles<br>oods in •<br>ily Rooms<br>, Triple •<br>Chandelier •<br>eiling Fan •<br>versized •<br>el<br>ut •<br>Carpet • | Granite Gourmet Kitchen<br>Travertine Backsplash, Tile accents<br>8x4 Furniture Style Granite Island,<br>Breakfast Bar & Pendant Lighting<br>Rich Stained Built-in Cabinetry<br>with Under Mount Lighting<br>20 x 20 Tile Flooring<br>SS Built-in Microwave, 60/40 Sink<br>SS Double Convection Ovens<br>5 Burner Gas Cooktop & Hood<br>Walk-in Pantry with Deep Shelves<br>Butler Pantry w/Granite Planning<br>Desk & Built-ins w/Glass Fronts<br>Charming Breakfast w/Chandelier<br>Separate Utility with Built-in Sink,<br>Cabinetry, Counter & Hanging rack |                |         | <ul> <li>Vanities, Large Walk-in Closet</li> <li>Walk-in Shower with Dual Heads</li> <li>Built-ins with Glass Fronts adjacent<br/>to Tile wrapped Jetted Tub</li> <li>Spacious 2nd Bedrooms w/Walk-ins</li> <li>Large Vaulted Game Room up</li> <li>Built-in Cabinets &amp; Shelving</li> <li>Media Room Vaulted, Lantern Style<br/>Sconce Lighting, SS Wired</li> <li>Computer Loft wired w/Built-ins</li> <li>Pergola Covered Patio w/Ceiling Fan</li> <li>Stamped Concrete Patio</li> <li>WB Brick Fireplace &amp; Hearth</li> </ul> |           |
|------------------------------------------------------------------------------------------------------------------------------------------------------------------------------------------------------------------------------------------------------------------------------|----------------------------------------------------------------------------------------------------------------------------------------------------------------------------------------------------------------------------------------------------------------------------------------------------------------------------------|----------------------------------------------------------------------------------------------------------------------------------------------------------|-----------------------------------------------------------------------------------------------------------------------------------------------------------------------------------------------------------------------------------------------------------------------------------------------------------------------------------------------------------------------------------------------------------------------------------------------------------------------------------------------------------------------------------------------------------------|----------------|---------|-----------------------------------------------------------------------------------------------------------------------------------------------------------------------------------------------------------------------------------------------------------------------------------------------------------------------------------------------------------------------------------------------------------------------------------------------------------------------------------------------------------------------------------------|-----------|
| Description: 4 Bedrooms/ 3.1 Baths/ 2 Dining/ Living/ Game/ Media/ Oversized Split 3 Car Garage                                                                                                                                                                              |                                                                                                                                                                                                                                                                                                                                  |                                                                                                                                                          |                                                                                                                                                                                                                                                                                                                                                                                                                                                                                                                                                                 |                |         |                                                                                                                                                                                                                                                                                                                                                                                                                                                                                                                                         |           |
| MLS:                                                                                                                                                                                                                                                                         | 13427640                                                                                                                                                                                                                                                                                                                         | Family Room:                                                                                                                                             | 19 x 17                                                                                                                                                                                                                                                                                                                                                                                                                                                                                                                                                         | Formal Dining: | 13 x 11 | Master Suite:                                                                                                                                                                                                                                                                                                                                                                                                                                                                                                                           | 20 x 18   |
| Subdivision:                                                                                                                                                                                                                                                                 | The Cascades                                                                                                                                                                                                                                                                                                                     | Study:                                                                                                                                                   | 14 x 11                                                                                                                                                                                                                                                                                                                                                                                                                                                                                                                                                         | Kitchen:       | 16 x 11 | Bedroom 2:                                                                                                                                                                                                                                                                                                                                                                                                                                                                                                                              | 18 x 10/2 |
| Year Built:                                                                                                                                                                                                                                                                  | 2010                                                                                                                                                                                                                                                                                                                             | Media Room:                                                                                                                                              | 12 x 11/2                                                                                                                                                                                                                                                                                                                                                                                                                                                                                                                                                       | Breakfast:     | 10 x 10 | Bedroom 3:                                                                                                                                                                                                                                                                                                                                                                                                                                                                                                                              | 12 x 18/2 |
| Sq. Feet:                                                                                                                                                                                                                                                                    | 3736/Appraisal                                                                                                                                                                                                                                                                                                                   | Game Room:                                                                                                                                               | 20 x 17/2                                                                                                                                                                                                                                                                                                                                                                                                                                                                                                                                                       | Butler Pantry: | 15 x 8  | Bedroom 4:                                                                                                                                                                                                                                                                                                                                                                                                                                                                                                                              | 14 x 11/2 |
| Lot Size:                                                                                                                                                                                                                                                                    | 0.170 acres                                                                                                                                                                                                                                                                                                                      | Loft Area:                                                                                                                                               | 12 x 8/2                                                                                                                                                                                                                                                                                                                                                                                                                                                                                                                                                        | Garage: Split  | 3 Car   | Utility:                                                                                                                                                                                                                                                                                                                                                                                                                                                                                                                                | 10 x 8    |

#### <u>Amenities & Updates</u>

- Plantation Shutters Throughout
- Decorative Architectural Cuts & Arches, Rounded Corners
- Nailed Down Hand Scraped Hardwood Flooring
- Solid Core Doors, Crown Molding & Extensive Millwork
- Butler Pantry with Granite, Built-in Cabinetry with Glass Fronts & Wine Rack
- Built-in Granite Planning Desk & Counter with Storage
- Granite Kitchen & Furniture Style Granite Island with seating
- Stainless Steel Appliances, Double Convection Ovens & 60/40 Sink
- Inviting Family Room with Large Windows offering view of Patio & Yard
- Surround Sound Speakers in Family Room & Patio
- Game Room with Built-in Cabinetry
- Loft Computer Workstations with Built-in Cabinets & Counter
- Media with Lantern Style Sconce Lighting
- Walk-out Attic accessible from Game Room
- Pergola Covered Patio with Ceiling Fan
- Patio with Stained Stamped Concrete
- Wood Burning Brick Fireplace & Hearth
- Professionally Landscaped
- 3 Car Garage Split with Room for Workbench & Freezer
- Energy Star Certified
- Double Pane Low E Windows
- Frisco ISD Schools