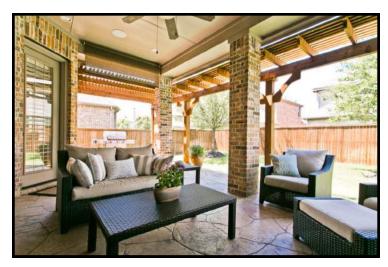

### Absolutely Gorgeous Highland Custom situated in the Cascades of McKinney Enjoy the Relaxing Outdoors with Pergola Covered Patio & Fireplace!

| <ul> <li>Walk-up a</li> <li>Soaring F</li> <li>Staircase</li> <li>Nailed Ha<br/>Foyer, Stu</li> <li>Study feat<br/>Crown Ma</li> <li>Formal D:</li> <li>Inviting F</li> <li>Flag Stom<br/>Hearth &amp;</li> <li>Solid Core</li> <li>Plantation</li> <li>Neutral C</li> </ul> | tone Façade<br>adorned with lush la<br>oyer with Classic C<br>with Wrought Iron<br>and Scraped Hardw<br>dy, Dining & Fam<br>tures French Doors<br>olding<br>ining with Elegant<br>amily Vaulted w/C<br>e Fireplace with Ow<br>Gas Logs<br>e Doors on first lev<br>Shutters throughor<br>olors & High End C<br>aral Arches & Nich | andscaping •<br>Chandelier •<br>Spindles<br>oods in •<br>ily Rooms<br>, Triple •<br>Chandelier •<br>eiling Fan •<br>versized •<br>el<br>ut •<br>Carpet • | Granite Gourmet Kitchen<br>Travertine Backsplash, Tile accents<br>8x4 Furniture Style Granite Island,<br>Breakfast Bar & Pendant Lighting<br>Rich Stained Built-in Cabinetry<br>with Under Mount Lighting<br>20 x 20 Tile Flooring<br>SS Built-in Microwave, 60/40 Sink<br>SS Double Convection Ovens<br>5 Burner Gas Cooktop & Hood<br>Walk-in Pantry with Deep Shelves<br>Butler Pantry w/Granite Planning<br>Desk & Built-ins w/Glass Fronts<br>Charming Breakfast w/Chandelier<br>Separate Utility with Built-in Sink,<br>Cabinetry, Counter & Hanging rack |                |         | <ul> <li>Vanities, Large Walk-in Closet</li> <li>Walk-in Shower with Dual Heads</li> <li>Built-ins with Glass Fronts adjacent<br/>to Tile wrapped Jetted Tub</li> <li>Spacious 2nd Bedrooms w/Walk-ins</li> <li>Large Vaulted Game Room up</li> <li>Built-in Cabinets &amp; Shelving</li> <li>Media Room Vaulted, Lantern Style<br/>Sconce Lighting, SS Wired</li> <li>Computer Loft wired w/Built-ins</li> <li>Pergola Covered Patio w/Ceiling Fan</li> <li>Stamped Concrete Patio</li> <li>WB Brick Fireplace &amp; Hearth</li> </ul> |           |
|------------------------------------------------------------------------------------------------------------------------------------------------------------------------------------------------------------------------------------------------------------------------------|----------------------------------------------------------------------------------------------------------------------------------------------------------------------------------------------------------------------------------------------------------------------------------------------------------------------------------|----------------------------------------------------------------------------------------------------------------------------------------------------------|-----------------------------------------------------------------------------------------------------------------------------------------------------------------------------------------------------------------------------------------------------------------------------------------------------------------------------------------------------------------------------------------------------------------------------------------------------------------------------------------------------------------------------------------------------------------|----------------|---------|-----------------------------------------------------------------------------------------------------------------------------------------------------------------------------------------------------------------------------------------------------------------------------------------------------------------------------------------------------------------------------------------------------------------------------------------------------------------------------------------------------------------------------------------|-----------|
| Description: 4 Bedrooms/ 3.1 Baths/ 2 Dining/ Living/ Game/ Media/ Oversized Split 3 Car Garage                                                                                                                                                                              |                                                                                                                                                                                                                                                                                                                                  |                                                                                                                                                          |                                                                                                                                                                                                                                                                                                                                                                                                                                                                                                                                                                 |                |         |                                                                                                                                                                                                                                                                                                                                                                                                                                                                                                                                         |           |
| MLS:                                                                                                                                                                                                                                                                         | 13427640                                                                                                                                                                                                                                                                                                                         | Family Room:                                                                                                                                             | 19 x 17                                                                                                                                                                                                                                                                                                                                                                                                                                                                                                                                                         | Formal Dining: | 13 x 11 | Master Suite:                                                                                                                                                                                                                                                                                                                                                                                                                                                                                                                           | 20 x 18   |
| Subdivision:                                                                                                                                                                                                                                                                 | The Cascades                                                                                                                                                                                                                                                                                                                     | Study:                                                                                                                                                   | 14 x 11                                                                                                                                                                                                                                                                                                                                                                                                                                                                                                                                                         | Kitchen:       | 16 x 11 | Bedroom 2:                                                                                                                                                                                                                                                                                                                                                                                                                                                                                                                              | 18 x 10/2 |
| Year Built:                                                                                                                                                                                                                                                                  | 2010                                                                                                                                                                                                                                                                                                                             | Media Room:                                                                                                                                              | 12 x 11/2                                                                                                                                                                                                                                                                                                                                                                                                                                                                                                                                                       | Breakfast:     | 10 x 10 | Bedroom 3:                                                                                                                                                                                                                                                                                                                                                                                                                                                                                                                              | 12 x 18/2 |
| Sq. Feet:                                                                                                                                                                                                                                                                    | 3736/Appraisal                                                                                                                                                                                                                                                                                                                   | Game Room:                                                                                                                                               | 20 x 17/2                                                                                                                                                                                                                                                                                                                                                                                                                                                                                                                                                       | Butler Pantry: | 15 x 8  | Bedroom 4:                                                                                                                                                                                                                                                                                                                                                                                                                                                                                                                              | 14 x 11/2 |
| Lot Size:                                                                                                                                                                                                                                                                    | 0.170 acres                                                                                                                                                                                                                                                                                                                      | Loft Area:                                                                                                                                               | 12 x 8/2                                                                                                                                                                                                                                                                                                                                                                                                                                                                                                                                                        | Garage: Split  | 3 Car   | Utility:                                                                                                                                                                                                                                                                                                                                                                                                                                                                                                                                | 10 x 8    |

#### <u>Amenities & Updates</u>

- Plantation Shutters Throughout
- Decorative Architectural Cuts & Arches, Rounded Corners
- Nailed Down Hand Scraped Hardwood Flooring
- Solid Core Doors, Crown Molding & Extensive Millwork
- Butler Pantry with Granite, Built-in Cabinetry with Glass Fronts & Wine Rack
- Built-in Granite Planning Desk & Counter with Storage
- Granite Kitchen & Furniture Style Granite Island with seating
- Stainless Steel Appliances, Double Convection Ovens & 60/40 Sink
- Inviting Family Room with Large Windows offering view of Patio & Yard
- Surround Sound Speakers in Family Room & Patio
- Game Room with Built-in Cabinetry
- Loft Computer Workstations with Built-in Cabinets & Counter
- Media with Lantern Style Sconce Lighting
- Walk-out Attic accessible from Game Room
- Pergola Covered Patio with Ceiling Fan
- Patio with Stained Stamped Concrete
- Wood Burning Brick Fireplace & Hearth
- Professionally Landscaped
- 3 Car Garage Split with Room for Workbench & Freezer
- Energy Star Certified
- Double Pane Low E Windows
- Frisco ISD Schools