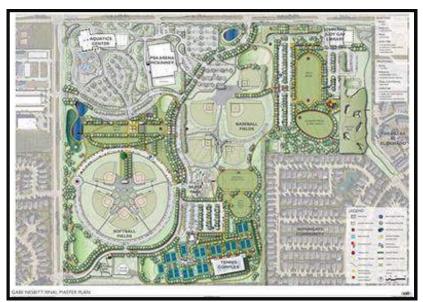

## Gabe Nesbitt Community Park & Athletic Complexes

- McKinney PSA Sports Complex
- Apex Center, Fitness Center & Aquatic Park
- 5 Baseball Fields lighted with grass infields & covered seating
- 5 Softball Fields lighted with covered seating
- Skate Park
- Tennis Complex
- Hike & Bike Trails and Jogging Track
- Concessions with Restrooms
- The John & Judy Gay Library

Gabe Nesbitt Community Park and & Athletic Complexes

Stonebridge Ranch & McKinney Community