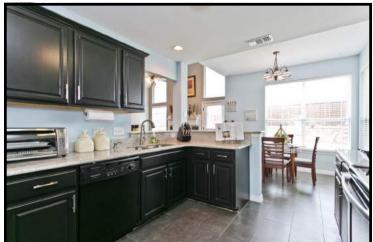

- Kitchen with Granite Counters& Breakfast Bar with seating
- Tiled Flooring
- Rich Stained Cabinetry
- Pantry with Deep Shelving
- Double Stainless Steel Sink
- Built-in Microwave & Oven
- Charming Breakfast area with Chandelier & View of Yard
- Half Bath with Granite
- Separate Utility with Built-ins
- Garage with custom flooring