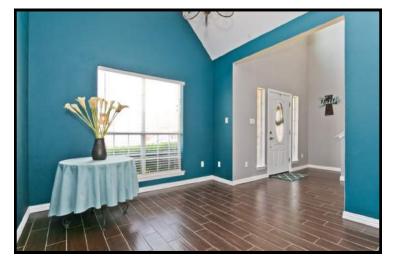

# Charm and Warmth are the Impressions you get as you walk though this Home With Sprawling Backyard & Open Patio. Perfect for Pool or Playset!

- Brick Façade, Quaint Walk-up
- Lead Inlaid Glass Front Door
- Wood-like Tile flows through Foyer to Family Room
- Formal Dining Vaulted with Elegant Chandelier
- Inviting Family Room Vaulted with Ceiling Fan
- Wood burning Tiled Fireplace w/Custom Mantle & Gas Start
- Architectural Cuts & Accents
- Neutral Colors & Carpets