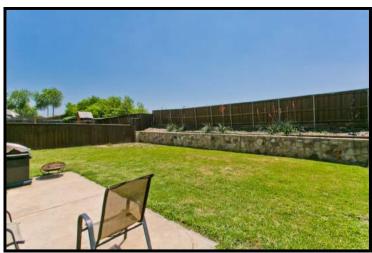

- Master Suite Vaulted with Fan
- Master Bath features Dual Sinks, Separate Shower, Garden Tub & Large Walk-in Closet
- Additional Built-in Linen Closet
- Secondary Bedrooms up
- Vaulted Ceiling & Large Closets
- Versatile 2nd Bedroom works well as Game or Media Room
- 4x4 Study Nook at top of stairs
- Large Grassy Back Yard
- Board on Board Fence