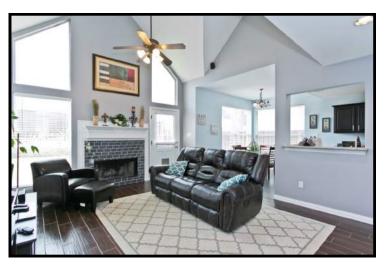

# Charm and Warmth are the Impressions you get as you walk though this Home With Sprawling Backyard & Open Patio. Perfect for Pool or Playset!

- Brick Façade, Quaint Walk-up
- Lead Inlaid Glass Front Door
- Wood-like Tile flows through Foyer to Family Room
- Formal Dining Vaulted with Elegant Chandelier
- Inviting Family Room Vaulted with Ceiling Fan
- Wood burning Tiled Fireplace w/Custom Mantle & Gas Start
- Architectural Cuts & Accents
- Neutral Colors & Carpets