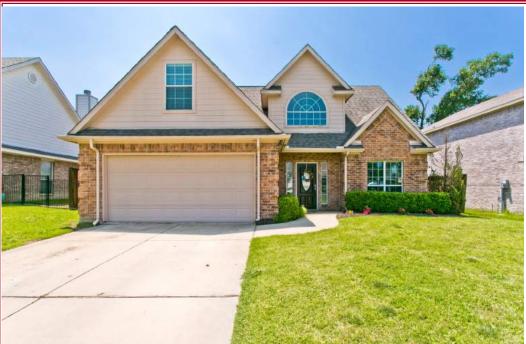

# Charm and Warmth are the Impressions you get as you walk though this Home With Sprawling Backyard & Open Patio. Perfect for Pool or Playset!

- Brick Façade, Quaint Walk-up
- Lead Inlaid Glass Front Door
- Wood-like Tile flows through Foyer to Family Room
- Formal Dining Vaulted with Elegant Chandelier
- Inviting Family Room Vaulted with Ceiling Fan
- Wood burning Tiled Fireplace w/Custom Mantle & Gas Start
- Architectural Cuts & Accents
- Neutral Colors & Carpets