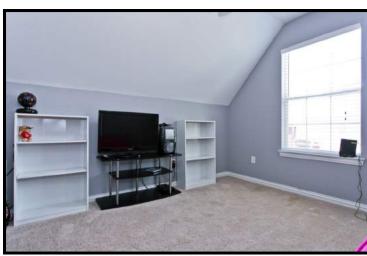

- Master Suite Vaulted with Fan
- Master Bath features Dual Sinks, Separate Shower, Garden Tub & Large Walk-in Closet
- Additional Built-in Linen Closet
- Secondary Bedrooms up
- Vaulted Ceiling & Large Closets
- Versatile 2nd Bedroom works well as Game or Media Room
- 4x4 Study Nook at top of stairs
- Large Grassy Back Yard
- Board on Board Fence