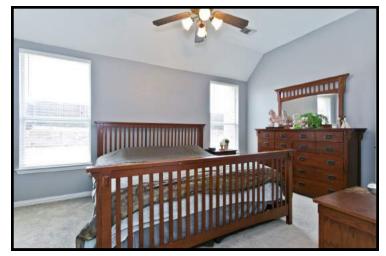

- Master Suite Vaulted with Fan
- Master Bath features Dual Sinks, Separate Shower, Garden Tub & Large Walk-in Closet
- Additional Built-in Linen Closet
- Secondary Bedrooms up
- Vaulted Ceiling & Large Closets
- Versatile 2nd Bedroom works well as Game or Media Room
- 4x4 Study Nook at top of stairs
- Large Grassy Back Yard
- Board on Board Fence