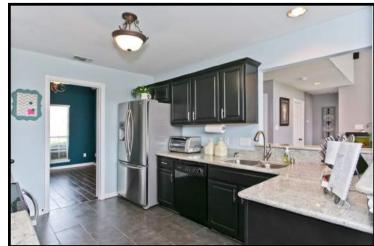

- Kitchen with Granite Counters& Breakfast Bar with seating
- Tiled Flooring
- Rich Stained Cabinetry
- Pantry with Deep Shelving
- Double Stainless Steel Sink
- Built-in Microwave & Oven
- Charming Breakfast area with Chandelier & View of Yard
- Half Bath with Granite
- Separate Utility with Built-ins
- Garage with custom flooring