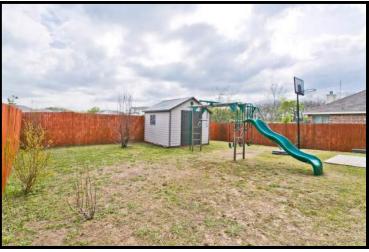

McKinney ISD : Elementary: Naomi Press

Architectural Cuts and Arches

- Separate Master with Vaulted Ceiling
- Master Bath with Large Walk-in Closet
- Spacious Vaulted Secondary Bedrooms •
- One with Chair Rail, Large Walk-in Closets •
- Open Game Room up with Window Seat •
- Neutral Carpets & Colors •
- Oversized 2 car garage w/Outside Access
- Large Grass Yard with Open Patio
- Playset with Swings, Monkey Bars & Slide
- Sprinkler System & Gutters

15 x 15

Multi-purpose 10 x 10 Storage Building

High School: McKinney North