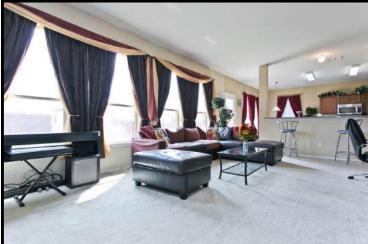

## Charm and warmth describe the setting for this fabulous two story family home With Granite Kitchen, Study, Game Room & Spacious Yard!

- Brick Facade with Landscaping
- Study with French Doors & Built-ins •
- **Open Family Room with Paneless** • Windows offering view of Back Yard
- Large Island Kitchen with Granite •
- Natural Wood Stained Cabinets •
- Tile Backsplash & Flooring •
- **Stainless Steel Appliances** •
- Chic Decorative Light •
- Walk-in Pantry with deep shelves

Study : Game Room:

Family Room:

10 x 12 19 x 14/2

15 x 19

Lot Size: Garage: Storage Shed

Kitchen:

Middle: Scott Johnson

| 0.120 acres | 2nd Bedroom: | 10 x |
|-------------|--------------|------|
| 2 Car       | 3rd Bedroom: | 12 x |
| 10 x 10     | 4th Bedroom: | 12 x |
|             |              |      |