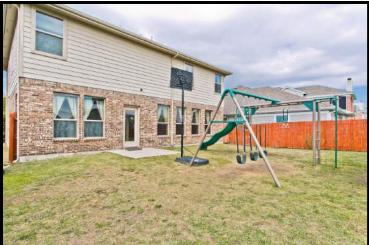

McKinney ISD : Elementary: Naomi Press

Architectural Cuts and Arches

- Separate Master with Vaulted Ceiling
- Master Bath with Large Walk-in Closet
- Spacious Vaulted Secondary Bedrooms •
- One with Chair Rail, Large Walk-in Closets •
- Open Game Room up with Window Seat •
- Neutral Carpets & Colors •
- Oversized 2 car garage w/Outside Access
- Large Grass Yard with Open Patio
- Playset with Swings, Monkey Bars & Slide
- Sprinkler System & Gutters