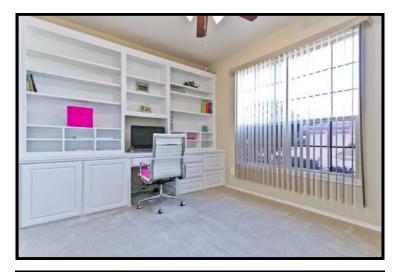

## Charm and warmth describe the setting for this fabulous two story family home With Granite Kitchen, Study, Game Room & Spacious Yard!

- Brick Facade with Landscaping
- Study with French Doors & Built-ins •
- **Open Family Room with Paneless** • Windows offering view of Back Yard
- Large Island Kitchen with Granite •
- Natural Wood Stained Cabinets •
- Tile Backsplash & Flooring •
- **Stainless Steel Appliances** •
- Chic Decorative Light •
- Walk-in Pantry with deep shelves

McKinney ISD : Elementary: Naomi Press

Architectural Cuts and Arches

- Separate Master with Vaulted Ceiling
- Master Bath with Large Walk-in Closet
- Spacious Vaulted Secondary Bedrooms •
- One with Chair Rail, Large Walk-in Closets •
- Open Game Room up with Window Seat •
- Neutral Carpets & Colors •
- Oversized 2 car garage w/Outside Access
- Large Grass Yard with Open Patio
- Playset with Swings, Monkey Bars & Slide
- Sprinkler System & Gutters