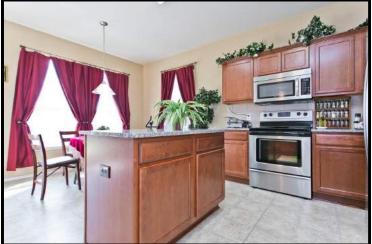

## Charm and warmth describe the setting for this fabulous two story family home With Granite Kitchen, Study, Game Room & Spacious Yard!

- Brick Facade with Landscaping
- Study with French Doors & Built-ins •
- **Open Family Room with Paneless** • Windows offering view of Back Yard
- Large Island Kitchen with Granite •
- Natural Wood Stained Cabinets •
- Tile Backsplash & Flooring •
- **Stainless Steel Appliances** •
- Chic Decorative Light •
- Walk-in Pantry with deep shelves