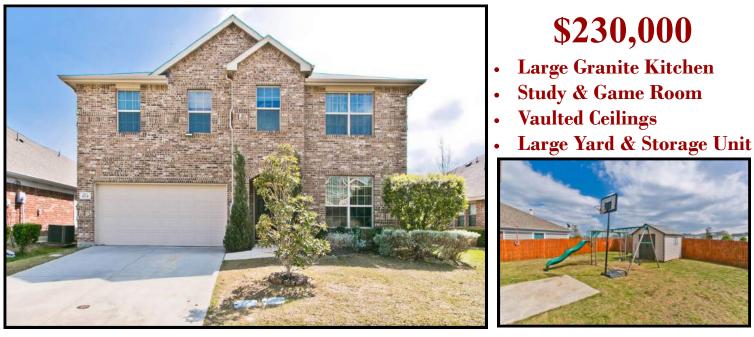

## **408 Twin Knoll Drive**

**Trinity Heights** 

**McKinney** 

## Charm and warmth describe the setting for this fabulous two story family home With Granite Kitchen, Study, Game Room & Spacious Yard!

- Brick Facade with Landscaping
- Study with French Doors & Built-ins •
- **Open Family Room with Paneless** • Windows offering view of Back Yard
- Large Island Kitchen with Granite •
- Natural Wood Stained Cabinets •
- Tile Backsplash & Flooring •
- **Stainless Steel Appliances** •
- Chic Decorative Light •
- Walk-in Pantry with deep shelves

McKinney ISD : Elementary: Naomi Press

Architectural Cuts and Arches

- Separate Master with Vaulted Ceiling
- Master Bath with Large Walk-in Closet
- Spacious Vaulted Secondary Bedrooms •
- One with Chair Rail, Large Walk-in Closets •
- Open Game Room up with Window Seat •
- Neutral Carpets & Colors •
- Oversized 2 car garage w/Outside Access
- Large Grass Yard with Open Patio
- Playset with Swings, Monkey Bars & Slide
- Sprinkler System & Gutters

15 x 15

Multi-purpose 10 x 10 Storage Building

High School: McKinney North