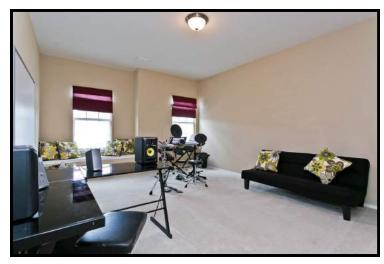

McKinney ISD : Elementary: Naomi Press

Architectural Cuts and Arches

- Separate Master with Vaulted Ceiling
- Master Bath with Large Walk-in Closet
- Spacious Vaulted Secondary Bedrooms •
- One with Chair Rail, Large Walk-in Closets •
- Open Game Room up with Window Seat •
- Neutral Carpets & Colors •
- Oversized 2 car garage w/Outside Access
- Large Grass Yard with Open Patio
- Playset with Swings, Monkey Bars & Slide
- Sprinkler System & Gutters