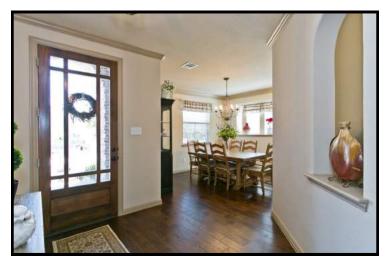

## Shows like a Model! This Absolutely Stunning Home boasts Beautiful Upgrades, Designer Touches, Extended Patio & Large Yard! Walking Distance to Pond & Park.

- Brick & Stone Facade & Door
- Covered Porch w/Custom front door
- Walk-up with Beautiful Landscaping •
- Stone & Brick encased Flowerbeds
- Hardwood Floors in Foyer, Dining, Study, Kitchen, Breakfast & Family
- Formal Dining with Crown Molding
- Study with French Doors & Built-ins
- Open Family with Crown Molding
- Floor to ceiling Stone WB Fireplace with Large Hearth & Cedar Mantle
- Large Windows with Window Seat
- Decorative Art Niches, Arches & Rounded Corners throughout Neutral Colors & High-end Carpet