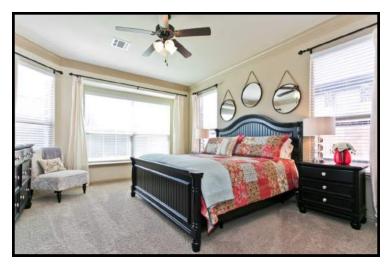

- Master Suite features Decorative Crown Molding & Large Bay Window
- Lavish Master Bath with Architectural Cuts & Art Niches
- Skip Trowel Paint, Garden Tub & Separate Shower with bench
- Large Walk-in Closets •
- Spacious Secondary Bedrooms
- Study can be converted to 4th bedroom
- Vaulted Game Room up with Architectural Cuts overlooking Family
- Study Alcove with Built-in Cabinets and counter for computer station
- Covered Patio with 10 x 28 extension