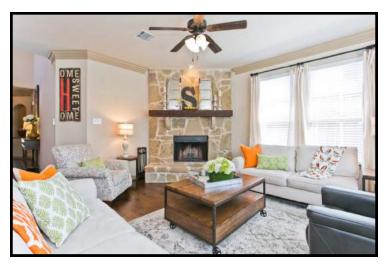

## Shows like a Model! This Absolutely Stunning Home boasts Beautiful Upgrades, Designer Touches, Extended Patio & Large Yard! Walking Distance to Pond & Park.

- Brick & Stone Facade & Door
- Covered Porch w/Custom front door
- Walk-up with Beautiful Landscaping •
- Stone & Brick encased Flowerbeds
- Hardwood Floors in Foyer, Dining, Study, Kitchen, Breakfast & Family
- Formal Dining with Crown Molding
- Study with French Doors & Built-ins
- Open Family with Crown Molding
- Floor to ceiling Stone WB Fireplace with Large Hearth & Cedar Mantle
- Large Windows with Window Seat
- Decorative Art Niches, Arches & Rounded Corners throughout Neutral Colors & High-end Carpet

- Kitchen with Hardwood Floors Granite Counters & Breakfast Bar
- Soaring Ceilings
- Tile Backsplash on Diagonal
- Antiqued White Cabinetry
- Stainless Steel Appliances
- 4 Burner Gas Cooktop with Hood
- Double Stainless Steel Sink •
- Large Walk-in Pantry
- Charming Breakfast Area
- Separate Utility with Built-ins
- Walk-out Attic Area with access
- from Secondary Bedroom
- Garage with Epoxy Flooring **Radiant Barrier**