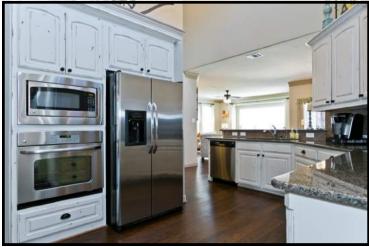

## \$302,000

- **Granite Kitchen**
- Hardwood Floors
- **Stainless Steel Appliances**
- **Game Room**
- **Extended Patio/Large Yard**

- Kitchen with Hardwood Floors Granite Counters & Breakfast Bar
- Soaring Ceilings
- Tile Backsplash on Diagonal
- Antiqued White Cabinetry
- Stainless Steel Appliances
- 4 Burner Gas Cooktop with Hood
- Double Stainless Steel Sink •
- Large Walk-in Pantry
- Charming Breakfast Area
- Separate Utility with Built-ins
- Walk-out Attic Area with access
- from Secondary Bedroom
- Garage with Epoxy Flooring **Radiant Barrier**