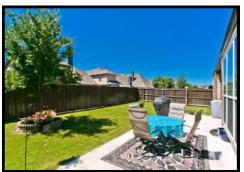

## \$302,000

- **Granite Kitchen**
- Hardwood Floors
- **Stainless Steel Appliances**
- **Game Room**
- **Extended Patio/Large Yard**

- Master Suite features Decorative Crown Molding & Large Bay Window
- Lavish Master Bath with Architectural Cuts & Art Niches
- Skip Trowel Paint, Garden Tub & Separate Shower with bench
- Large Walk-in Closets •
- Spacious Secondary Bedrooms
- Study can be converted to 4th bedroom
- Vaulted Game Room up with Architectural Cuts overlooking Family
- Study Alcove with Built-in Cabinets and counter for computer station
- Covered Patio with 10 x 28 extension

/2

Plenty of Room for Pool & Playset