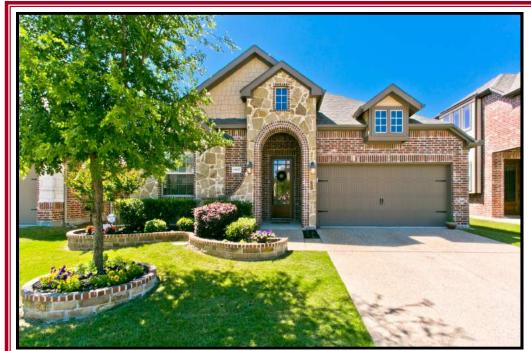

## **Creekview Estates** 4405 Moonlight Drive **McKinney**

## Shows like a Model! This Absolutely Stunning Home boasts Beautiful Upgrades, Designer Touches, Extended Patio & Large Yard! Walking Distance to Pond & Park.

- Brick & Stone Facade & Door
- Covered Porch w/Custom front door
- Walk-up with Beautiful Landscaping •
- Stone & Brick encased Flowerbeds
- Hardwood Floors in Foyer, Dining, Study, Kitchen, Breakfast & Family
- Formal Dining with Crown Molding
- Study with French Doors & Built-ins
- Open Family with Crown Molding
- Floor to ceiling Stone WB Fireplace with Large Hearth & Cedar Mantle
- Large Windows with Window Seat
- Decorative Art Niches, Arches & Rounded Corners throughout Neutral Colors & High-end Carpet

- Kitchen with Hardwood Floors Granite Counters & Breakfast Bar
- Soaring Ceilings
- Tile Backsplash on Diagonal
- Antiqued White Cabinetry
- Stainless Steel Appliances
- 4 Burner Gas Cooktop with Hood
- Double Stainless Steel Sink •
- Large Walk-in Pantry
- Charming Breakfast Area
- Separate Utility with Built-ins
- Walk-out Attic Area with access
- from Secondary Bedroom
- Garage with Epoxy Flooring **Radiant Barrier**