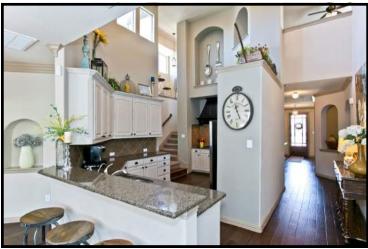

- Kitchen with Hardwood Floors Granite Counters & Breakfast Bar
- Soaring Ceilings
- Tile Backsplash on Diagonal
- Antiqued White Cabinetry
- Stainless Steel Appliances
- 4 Burner Gas Cooktop with Hood
- Double Stainless Steel Sink •
- Large Walk-in Pantry
- Charming Breakfast Area
- Separate Utility with Built-ins
- Walk-out Attic Area with access
- from Secondary Bedroom
- Garage with Epoxy Flooring **Radiant Barrier**