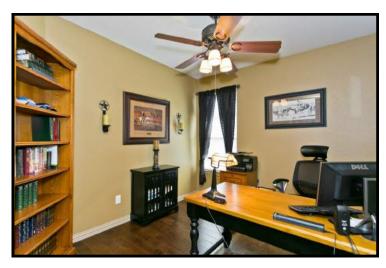

## Shows like a Model! This Absolutely Stunning Home boasts Beautiful Upgrades, Designer Touches, Extended Patio & Large Yard! Walking Distance to Pond & Park.

- Brick & Stone Facade & Door
- Covered Porch w/Custom front door
- Walk-up with Beautiful Landscaping •
- Stone & Brick encased Flowerbeds
- Hardwood Floors in Foyer, Dining, Study, Kitchen, Breakfast & Family
- Formal Dining with Crown Molding
- Study with French Doors & Built-ins
- Open Family with Crown Molding
- Floor to ceiling Stone WB Fireplace with Large Hearth & Cedar Mantle
- Large Windows with Window Seat
- Decorative Art Niches, Arches & Rounded Corners throughout Neutral Colors & High-end Carpet

- Master Suite features Decorative Crown Molding & Large Bay Window
- Lavish Master Bath with Architectural Cuts & Art Niches
- Skip Trowel Paint, Garden Tub & Separate Shower with bench
- Large Walk-in Closets •
- Spacious Secondary Bedrooms
- Study can be converted to 4th bedroom
- Vaulted Game Room up with Architectural Cuts overlooking Family
- Study Alcove with Built-in Cabinets and counter for computer station
- Covered Patio with 10 x 28 extension