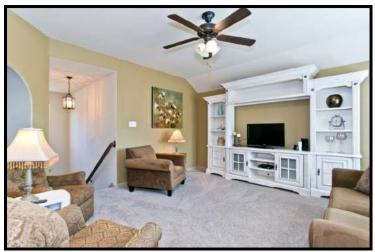

## Shows like a Model! This Absolutely Stunning Home boasts Beautiful Upgrades, Designer Touches, Extended Patio & Large Yard! Walking Distance to Pond & Park.

- Brick & Stone Facade & Door
- Covered Porch w/Custom front door
- Walk-up with Beautiful Landscaping •
- Stone & Brick encased Flowerbeds
- Hardwood Floors in Foyer, Dining, Study, Kitchen, Breakfast & Family
- Formal Dining with Crown Molding
- Study with French Doors & Built-ins
- Open Family with Crown Molding
- Floor to ceiling Stone WB Fireplace with Large Hearth & Cedar Mantle
- Large Windows with Window Seat
- Decorative Art Niches, Arches & Rounded Corners throughout Neutral Colors & High-end Carpet