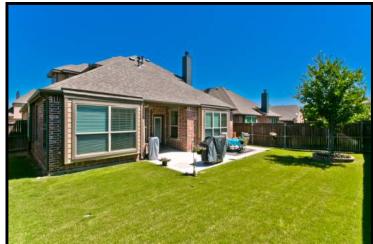

- Master Suite features Decorative Crown Molding & Large Bay Window
- Lavish Master Bath with Architectural Cuts & Art Niches
- Skip Trowel Paint, Garden Tub & Separate Shower with bench
- Large Walk-in Closets •
- Spacious Secondary Bedrooms
- Study can be converted to 4th bedroom
- Vaulted Game Room up with Architectural Cuts overlooking Family
- Study Alcove with Built-in Cabinets and counter for computer station
- Covered Patio with 10 x 28 extension

/2

Plenty of Room for Pool & Playset