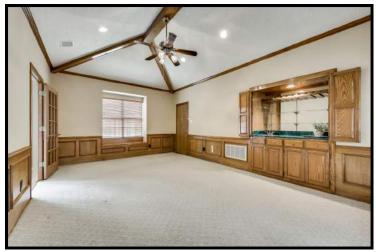

- Brick Façade with Arched Porch
- Walk-up Adorned with Mature Trees and Lush Landscaping
- Entry has 11' Ceiling with Double Crown Molding & Lead Glass Inlaid Front Door
- Formal Dining has Double Tray Crown Molding and Hardwoods
- Family Room with Double Crown & Picture Molding, Built-In Shelving & Cabinet, Brick Gas Fireplace with Hearth & Wood Mantel
- Wall of Windows looking out to Covered Patio
- Second Living Space has Cathedral Ceiling with Wood Beam, Wet Bar, Window Seat, Wood Paneling, Crown Molding & Door to Patio