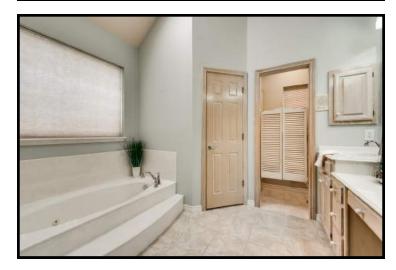

- Kitchen offers Abundance of Antiqued Cabinetry with • Glass Door Accents, Granite Countertops, SS Appliances, Under Mount Lighting & Crown Molding
- Charming Breakfast Area
- Vaulted Master Suite has Crown Molding, & Door to Patio
- Master Bath with Dual Sinks, Jetted Tub, Oversized • Separate Shower & 2 Cedar Walk-In Closets
- Two Secondary Bedrooms and a Full Bath •
- Large Utility has Cabinets and Shelving