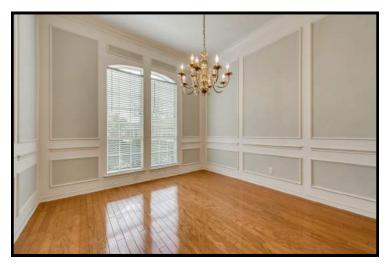

- Brick Façade with Arched Porch
- Walk-up Adorned with Mature Trees and Lush Landscaping
- Entry has 11' Ceiling with Double Crown Molding & Lead Glass Inlaid Front Door
- Formal Dining has Double Tray Crown Molding and Hardwoods
- Family Room with Double Crown & Picture Molding, Built-In Shelving & Cabinet, Brick Gas Fireplace with Hearth & Wood Mantel
- Wall of Windows looking out to Covered Patio
- Second Living Space has Cathedral Ceiling with Wood Beam, Wet Bar, Window Seat, Wood Paneling, Crown Molding & Door to Patio