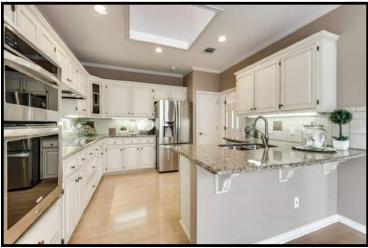

- Kitchen offers Abundance of Antiqued Cabinetry with • Glass Door Accents, Granite Countertops, SS Appliances, Under Mount Lighting & Crown Molding
- Charming Breakfast Area
- Vaulted Master Suite has Crown Molding, & Door to Patio
- Master Bath with Dual Sinks, Jetted Tub, Oversized • Separate Shower & 2 Cedar Walk-In Closets
- Two Secondary Bedrooms and a Full Bath •
- Large Utility has Cabinets and Shelving