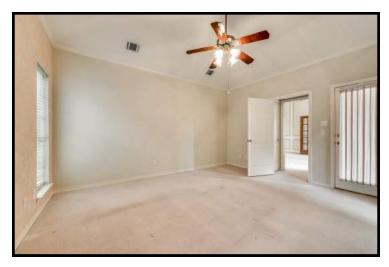

- Brick Façade with Arched Porch
- Walk-up Adorned with Mature Trees and Lush Landscaping
- Entry has 11' Ceiling with Double Crown Molding & Lead Glass Inlaid Front Door
- Formal Dining has Double Tray Crown Molding and Hardwoods
- Family Room with Double Crown & Picture Molding, Built-In Shelving & Cabinet, Brick Gas Fireplace with Hearth & Wood Mantel
- Wall of Windows looking out to Covered Patio
- Second Living Space has Cathedral Ceiling with Wood Beam, Wet Bar, Window Seat, Wood Paneling, Crown Molding & Door to Patio

## 3 Bedrooms / 2.5 Baths / 2 Living / 2 Dining / 2 Car Garage / Storage Shed

| Squa<br>Lot S |                               |                 | ing: 13 x 11 | Utility:   | 7 x 6  |
|---------------|-------------------------------|-----------------|--------------|------------|--------|
| -             | re Ft: 2,091/<br>Size: 0.17/a |                 | ing: 13 x 11 | Utility:   | 7 x 6  |
| Squa          | re Ft: 2,091/                 |                 | e            |            |        |
| Year          | : 1990                        | Second Livi     | ng: 13 x 19  | Breakfast: | 8 x 11 |
| MLS           | : 14033                       | 442 Family Room | m: 17 x 14   | Kitchen:   | 12 x 1 |