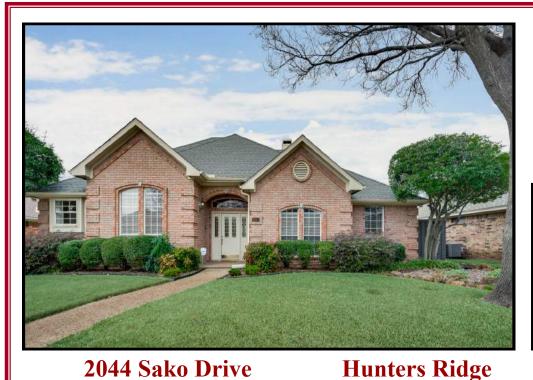

## \$325,000

- Hardwood Floors
- **Granite Countertops**
- **Stainless Steel Appls**
- **Cedar Closets**
- **Storage Shed**

**Plano** 

Amazing Single Owner Home on Established Tree Lined Street! Great Floorplan and Location, near Shopping, Parks & Dining!

- Brick Façade with Arched Porch
- Walk-up Adorned with Mature Trees and Lush Landscaping
- Entry has 11' Ceiling with Double Crown Molding & Lead Glass Inlaid Front Door
- Formal Dining has Double Tray Crown Molding and Hardwoods
- Family Room with Double Crown & Picture Molding, Built-In Shelving & Cabinet, Brick Gas Fireplace with Hearth & Wood Mantel
- Wall of Windows looking out to Covered Patio
- Second Living Space has Cathedral Ceiling with Wood Beam, Wet Bar, Window Seat, Wood Paneling, Crown Molding & Door to Patio