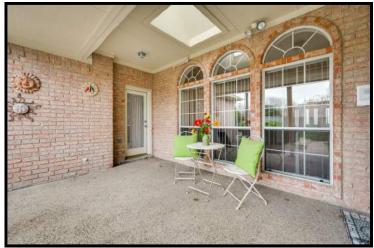

- Brick Façade with Arched Porch
- Walk-up Adorned with Mature Trees and Lush Landscaping
- Entry has 11' Ceiling with Double Crown Molding & Lead Glass Inlaid Front Door
- Formal Dining has Double Tray Crown Molding and Hardwoods
- Family Room with Double Crown & Picture Molding, Built-In Shelving & Cabinet, Brick Gas Fireplace with Hearth & Wood Mantel
- Wall of Windows looking out to Covered Patio
- Second Living Space has Cathedral Ceiling with Wood Beam, Wet Bar, Window Seat, Wood Paneling, Crown Molding & Door to Patio

12 x 11

- Covered Patio, Perfect Place to Relax
- Landscaped Back Yard with 7 x 5 Wooden Storage Shed •
- 2 Car Extra Long Garage, Alley Entry •
- Water Heater '18 / Garage Opener '18 / Majority of • Windows Replaced / Roof 2016