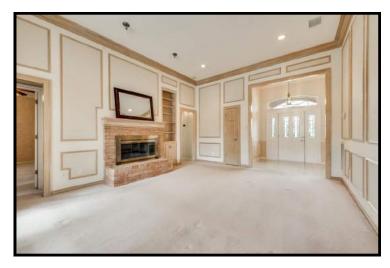

- Brick Façade with Arched Porch
- Walk-up Adorned with Mature Trees and Lush Landscaping
- Entry has 11' Ceiling with Double Crown Molding & Lead Glass Inlaid Front Door
- Formal Dining has Double Tray Crown Molding and Hardwoods
- Family Room with Double Crown & Picture Molding, Built-In Shelving & Cabinet, Brick Gas Fireplace with Hearth & Wood Mantel
- Wall of Windows looking out to Covered Patio
- Second Living Space has Cathedral Ceiling with Wood Beam, Wet Bar, Window Seat, Wood Paneling, Crown Molding & Door to Patio