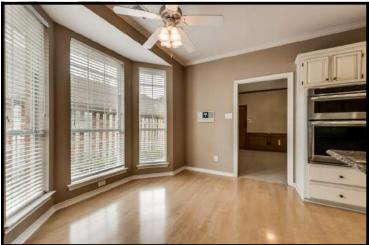

- Kitchen offers Abundance of Antiqued Cabinetry with • Glass Door Accents, Granite Countertops, SS Appliances, Under Mount Lighting & Crown Molding
- Charming Breakfast Area
- Vaulted Master Suite has Crown Molding, & Door to Patio
- Master Bath with Dual Sinks, Jetted Tub, Oversized • Separate Shower & 2 Cedar Walk-In Closets
- Two Secondary Bedrooms and a Full Bath •
- Large Utility has Cabinets and Shelving